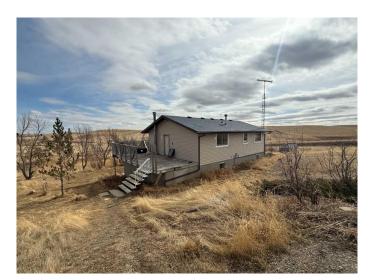

#### \$499,900

4 Bedroom, 1.00 Bathroom, 2,064 sqft Residential on 14.62 Acres

NONE, Rural Vulcan County, Alberta

Hereâ€<sup>™</sup>s your opportunity to embrace the tranquility of rural living while enjoying convenient access to the highway. Tucked away in the hills, this property offers exceptional privacy, with the house barely visible from the road. Spanning nearly 15 acres, it features a versatile Quonset that could easily be transformed into a stunning workshop.

You'll find several outbuildings, perfect for accommodating your furry friends. The home has recently been updated with new siding and shingles, providing a fresh exterior. Inside, you have the exciting opportunity to redesign and customize the space to reflect your personal style. A spacious deck off the main entrance invites you to unwind after a long day, complete with patio doors that reveal picturesque views of the surrounding trees and pastures. The basement offers a walk-out design and includes a cozy wood-burning fireplace, perfect for chilly evenings. Located just minutes from the charming town of Milo and the scenic Lake McGregor, this property is ideal for recreational use or as your forever home. Don't miss the chance to explore this exceptional opportunityâ€"schedule your visit today!

### Exterior

| Exterior Features | Rain Gutters             |
|-------------------|--------------------------|
| Lot Description   | Pasture, Treed           |
| Roof              | Asphalt Shingle          |
| Construction      | Vinyl Siding, Wood Frame |