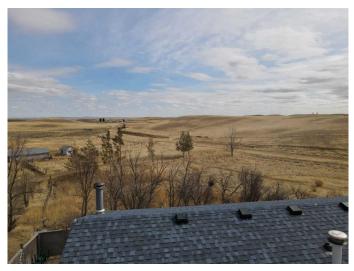

#### \$499,900

4 Bedroom, 1.00 Bathroom, 2,064 sqft Residential on 14.62 Acres

NONE, Rural Vulcan County, Alberta

Hereâ€<sup>™</sup>s your opportunity to embrace the tranquility of rural living while enjoying convenient access to the highway. Tucked away in the hills, this property offers exceptional privacy, with the house barely visible from the road. Spanning nearly 15 acres, it features a versatile Quonset that could easily be transformed into a stunning workshop.

You'll find several outbuildings, perfect for accommodating your furry friends. The home has recently been updated with new siding and shingles, providing a fresh exterior. Inside, you have the exciting opportunity to redesign and customize the space to reflect your personal style. A spacious deck off the main entrance invites you to unwind after a long day, complete with patio doors that reveal picturesque views of the surrounding trees and pastures. The basement offers a walk-out design and includes a cozy wood-burning fireplace, perfect for chilly evenings. Located just minutes from the charming town of Milo and the scenic Lake McGregor, this property is ideal for recreational use or as your forever home. Don't miss the chance to explore this exceptional opportunityâ€"schedule your visit today!

### Exterior

| Exterior Features | Rain Gutters             |
|-------------------|--------------------------|
| Lot Description   | Pasture, Treed           |
| Roof              | Asphalt Shingle          |
| Construction      | Vinyl Siding, Wood Frame |