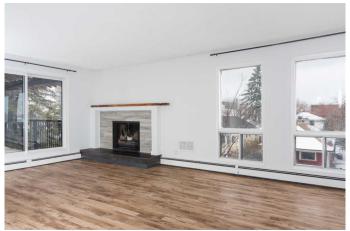

## \$248,000

2 Bedroom, 1.00 Bathroom, 770 sqft Residential on 0.00 Acres

Bankview, Calgary, Alberta

Welcome to this 2 bedroom, Bright spacious top floor open concept condo in the heart of Bankview. This condo unit has a new fridge and dishwasher and has been freshly painted. The master bedroom has a walk in closet. This unit has the convenience of in suite laundry. The sliding patio doors open into a large patio, where you can relax and enjoy barbequing anytime. The living room has a fireplace that adds character to this unit., perfect for mounting your tv or decorating with your personal touches. The location is close to downtown, shopping, parks, schools and restaurants. This condo is ready for you to move in.

Cooling None Yes Fireplace 1

# of Fireplaces

**Fireplaces Wood Burning** 