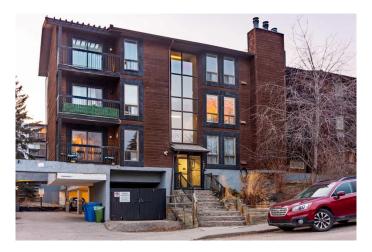

# \$248,000 - 302, 2611 15a Street Sw, Calgary

MLS® #A2197176

## \$248,000

2 Bedroom, 1.00 Bathroom, 770 sqft Residential on 0.00 Acres

Bankview, Calgary, Alberta

Welcome to this 2 bedroom, Bright spacious top floor open concept condo in the heart of Bankview. This condo unit has a new fridge and dishwasher and has been freshly painted. The master bedroom has a walk in closet. This unit has the convenience of in suite laundry. The sliding patio doors open into a large patio, where you can relax and enjoy barbequing anytime. The living room has a fireplace that adds character to this unit., perfect for mounting your tv or decorating with your personal touches. The location is close to downtown, shopping, parks, schools and restaurants. This condo is ready for you to move in.

## **Community Information**

Address 302. 2611 15a Street Sw

Subdivision Bankview City Calgary County Calgary Province Alberta Postal Code T2T 4C1