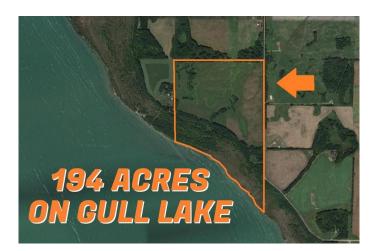

# **\$4,200,000**

0 Bedroom, 0.00 Bathroom, Land on 194.00 Acres

NONE, Rural Lacombe County, Alberta

AMAZING INVESTMENT OPPORTUNITY!! 194 acres located on beautiful Gull Lake. Popular for its recreation and great fishing and centrally located between Calgary and Edmonton, this parcel of land is ready for future subdivision in Central Alberta. No set development plan means you can be the artist with this blank canvas. Potential for multiple residences per lot.