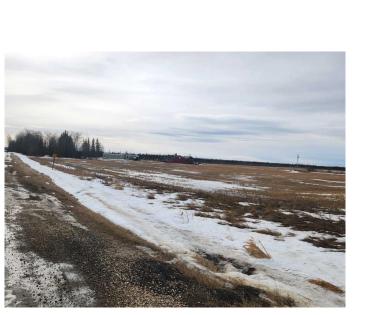

#### \$425,000

0 Bedroom, 0.00 Bathroom, Land on 154.00 Acres

NONE, High Prairie, Alberta

QUARTER SECTION ALONG HIGHWAY 2 (Approx 154 Acres) with Power on property. The land is mostly cleared and has an older yard site with dugout and septic tank and miscellaneous outbuildings. The property is situated at the junction of Range Road 184 (Triangle Junction) along Highway 2.

#### Exterior

Lot Description Farm

Additional Information

| Date Listed    | February 26th, 2025 |
|----------------|---------------------|
| Days on Market | 132                 |
| Zoning         | farmland            |