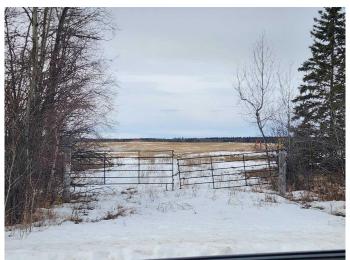

#### \$425,000

0 Bedroom, 0.00 Bathroom, Land on 154.00 Acres

NONE, High Prairie, Alberta

QUARTER SECTION ALONG HIGHWAY 2 (Approx 154 Acres) with Power on property. The land is mostly cleared and has an older yard site with dugout and septic tank and miscellaneous outbuildings. The property is situated at the junction of Range Road 184 (Triangle Junction) along Highway 2.

#### Exterior

Lot Description Farm

Additional Information

| Date Listed    | February 26th, 2025 |
|----------------|---------------------|
| Days on Market | 132                 |
| Zoning         | farmland            |