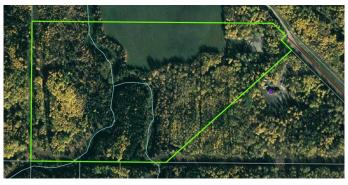

#### \$285,000

0 Bedroom, 0.00 Bathroom, Land on 41.02 Acres

NONE, Rural Woodlands County, Alberta

WOW! A 41.02 acre parcel with an amazing view of Whitecourt Mountain! This land checks off all the boxes. A bigger parcel of land (41.02 acres). Close to town (8 minutes to the East end of town) A year around creek running through it. and a magnificent view. A building site is cleared and sculptured for a walk-out basement. A power pole with transformer on property, pre paid natural gas to the riser, and the driveway completed. With approximately 7 acres cleared (perfect for horses) and trails to enjoy in the wooded section. An amazing place to build and make your dreams come true!

#### **Essential Information**

MLS® # A2197753 Price \$285,000

Bathrooms 0.00
Acres 41.02
Type Land

Sub-Type Residential Land

Status Active