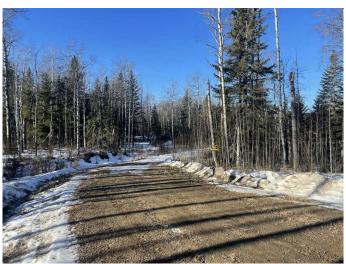

#### \$285,000

0 Bedroom, 0.00 Bathroom, Land on 41.02 Acres

NONE, Rural Woodlands County, Alberta

WOW! A 41.02 acre parcel with an amazing view of Whitecourt Mountain! This land checks off all the boxes. A bigger parcel of land (41.02 acres). Close to town (8 minutes to the East end of town) A year around creek running through it. and a magnificent view. A building site is cleared and sculptured for a walk-out basement. A power pole with transformer on property, pre paid natural gas to the riser, and the driveway completed. With approximately 7 acres cleared (perfect for horses) and trails to enjoy in the wooded section. An amazing place to build and make your dreams come true!