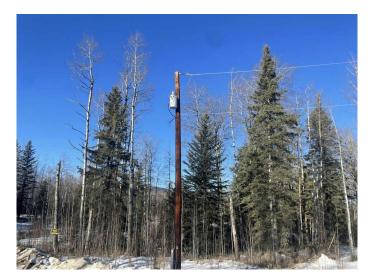

#### \$285,000

0 Bedroom, 0.00 Bathroom, Land on 41.02 Acres

NONE, Rural Woodlands County, Alberta

WOW! A 41.02 acre parcel with an amazing view of Whitecourt Mountain! This land checks off all the boxes. A bigger parcel of land (41.02 acres). Close to town (8 minutes to the East end of town) A year around creek running through it. and a magnificent view. A building site is cleared and sculptured for a walk-out basement. A power pole with transformer on property, pre paid natural gas to the riser, and the driveway completed. With approximately 7 acres cleared (perfect for horses) and trails to enjoy in the wooded section. An amazing place to build and make your dreams come true!