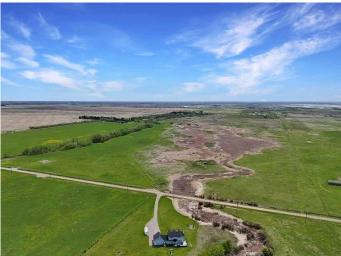

### \$865,000

0 Bedroom, 0.00 Bathroom, Land on 99.39 Acres

NONE, Rural Rocky View County, Alberta

Located in an up-and-coming area, just shy of the Industrial ASP in Wheatland County, this property is positioned to benefit from future growth. Only 5 minutes from the DaHavilland manufacturing site, which is set to boost the local economy and employment opportunities, this is a prime spot for investment. The property currently features two surface leases that generate yearly revenue, with additional seasonal farming leases available. Whether you're looking to invest in a property that offers immediate income or planning to build your dream home or business, this well-priced opportunity is ready for your vision. Don't miss out on this versatile parcel with great potential!