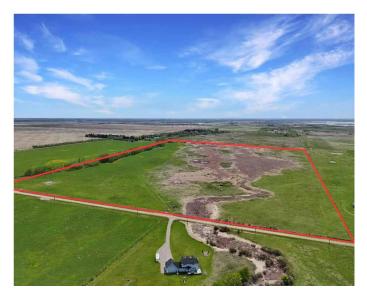

### \$865,000

0 Bedroom, 0.00 Bathroom, Land on 99.39 Acres

NONE, Rural Rocky View County, Alberta

Located in an up-and-coming area, just shy of the Industrial ASP in Wheatland County, this property is positioned to benefit from future growth. Only 5 minutes from the DaHavilland manufacturing site, which is set to boost the local economy and employment opportunities, this is a prime spot for investment. The property currently features two surface leases that generate yearly revenue, with additional seasonal farming leases available. Whether you're looking to invest in a property that offers immediate income or planning to build your dream home or business, this well-priced opportunity is ready for your vision. Don't miss out on this versatile parcel with great potential!