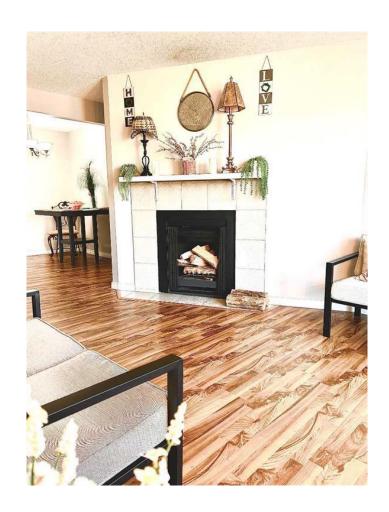

## \$169,000

2 Bedroom, 1.00 Bathroom, 837 sqft Residential on 1.10 Acres

Redwood, Lethbridge, Alberta

Priced to sell! A great investment opportunity or first time home buyer! A 2 bed 1 bath, beautiful 837 square foot condo. Good sized in unit storage room. A coat closet and linen closet. Primary bedroom has its own sink and mirror. The fireplace in the living room is gorgeous. The kitchen has a dishwasher. Floors are hardwood, carpet and luxury vinyl plank. It has a balcony so you can enjoy the out of doors on nice days by just stepping out the door. The lot has mature trees. The location is ideal. Walking distance to shopping centres, grocery stores, restraunts, a bike path and bus stops. Call your agent today!