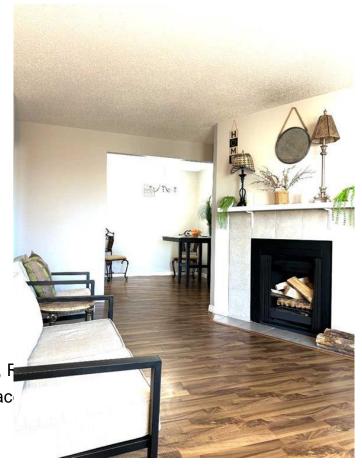

## \$169,000

2 Bedroom, 1.00 Bathroom, 837 sqft Residential on 1.10 Acres

Redwood, Lethbridge, Alberta

Priced to sell! A great investment opportunity or first time home buyer! A 2 bed 1 bath, beautiful 837 square foot condo. Good sized in unit storage room. A coat closet and linen closet. Primary bedroom has its own sink and mirror. The fireplace in the living room is gorgeous. The kitchen has a dishwasher. Floors are hardwood, carpet and luxury vinyl plank. It has a balcony so you can enjoy the out of doors on nice days by just stepping out the door. The lot has mature trees. The location is ideal. Walking distance to shopping centres, grocery stores, restraunts, a bike path and bus stops. Call your agent today!