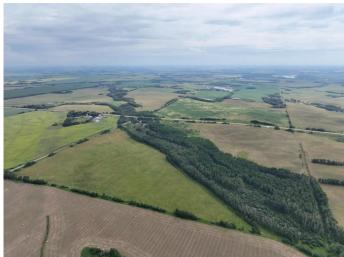

#### \$853,500

2 Bedroom, 2.00 Bathroom, Agri-Business on 155.35 Acres

NONE, Rural Vermilion River, County of, Alberta

Here is the perfect Quarter Section of Land located right along Hwy 45 and RR 50, only a touch over 2 miles west of Dewberry and 18.5 miles North of Hwy 16. This Quarter section has tame hay, some pasture and a shallow treed draw running diagonally across most of the quarter. The yard comes complete with house, shop, older hip roof barn and other smaller buildings. Excellent for wildlife, cattle, horses or just taking relaxing walks in the country. This Farm would be an excellent place to call home, this property has been well cared for. New furnace and hot water heater in Jan 2025 as well as many other updates throughout this charming home. Book a viewing soon!

## Exterior

Lot Description Farm, See Remarks, Treed, Brush