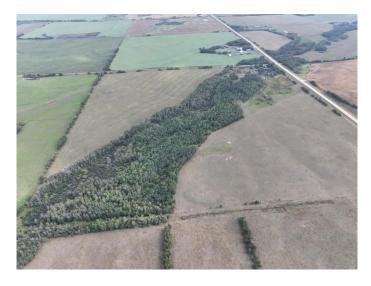

#### \$853,500

2 Bedroom, 2.00 Bathroom, Agri-Business on 155.35 Acres

NONE, Rural Vermilion River, County of, Alberta

Here is the perfect Quarter Section of Land located right along Hwy 45 and RR 50, only a touch over 2 miles west of Dewberry and 18.5 miles North of Hwy 16. This Quarter section has tame hay, some pasture and a shallow treed draw running diagonally across most of the quarter. The yard comes complete with house, shop, older hip roof barn and other smaller buildings. Excellent for wildlife, cattle, horses or just taking relaxing walks in the country. This Farm would be an excellent place to call home, this property has been well cared for. New furnace and hot water heater in Jan 2025 as well as many other updates throughout this charming home. Book a viewing soon!

## Exterior

Lot Description Farm, See Remarks, Treed, Brush