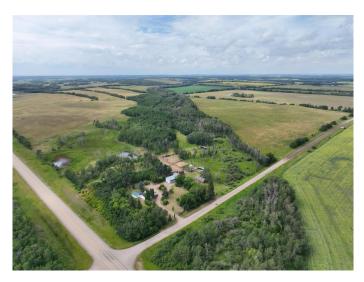

#### \$853,500

2 Bedroom, 2.00 Bathroom, Agri-Business on 155.35 Acres

NONE, Rural Vermilion River, County of, Alberta

Here is the perfect Quarter Section of Land located right along Hwy 45 and RR 50, only a touch over 2 miles west of Dewberry and 18.5 miles North of Hwy 16. This Quarter section has tame hay, some pasture and a shallow treed draw running diagonally across most of the quarter. The yard comes complete with house, shop, older hip roof barn and other smaller buildings. Excellent for wildlife, cattle, horses or just taking relaxing walks in the country. This Farm would be an excellent place to call home, this property has been well cared for. New furnace and hot water heater in Jan 2025 as well as many other updates throughout this charming home. Book a viewing soon!

## Exterior

Lot Description Farm, See Remarks, Treed, Brush