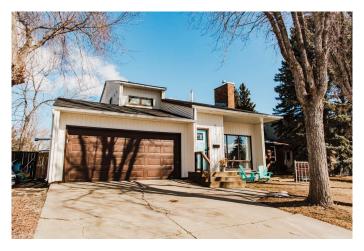

# \$430,000 - 9714 75 Avenue, Grande Prairie

MLS® #A2197923

# \$430,000

4 Bedroom, 3.00 Bathroom, 1,636 sqft Residential on 0.15 Acres

South Patterson Place, Grande Prairie, Alberta

Nestled on the picturesque 75th Street, this 1.5-story gem exudes character and modern elegance. Set in a mature and highly sought-after neighborhood, the home offers a perfect blend of timeless charm and contemporary updates.

Significant upgrades over recent years include engineered hardwood flooring, new shingles,

siding, and most windows, ensuring peace of mind and modern efficiency.

Outside, enjoy the tranquility and space that only a mature neighborhood can offer. The property's generous lot backs onto open space with no rear neighbors, providing a private yard adorned with mature trees and a well-maintained garden. Additional features include RV parking and a heated garage, making this home both functional and Pinterest-perfect.