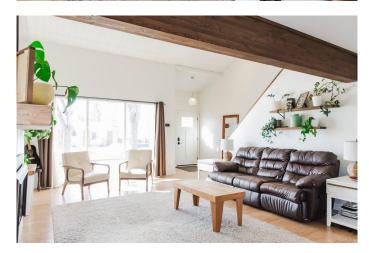

Upon entering, you're greeted by soaring vaulted ceilings adorned with natural wood beams, enhancing the spaciousness of the open-concept living area. The crisp whitewashed walls provide a bright and airy backdrop, creating a contemporary aesthetic that's both inviting and stylish. A striking fireplace, featuring a natural wood mantel, serves as a focal point, adding warmth and rustic charm to the space.