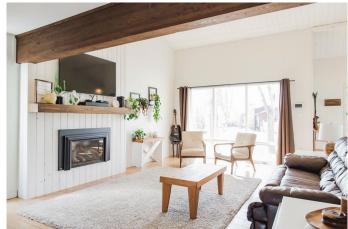

Upon entering, you're greeted by soaring vaulted ceilings adorned with natural wood beams, enhancing the spaciousness of the open-concept living area. The crisp whitewashed walls provide a bright and airy backdrop, creating a contemporary aesthetic that's both inviting and stylish. A striking fireplace, featuring a natural wood mantel, serves as a focal point, adding warmth and rustic charm to the space.