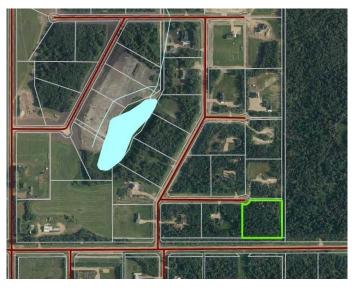

#### NONE, La Crete, Alberta

The perfect spot for your dream home in Pinnacle Estates!! This stunning 3.16-acre lot is beautifully bordered by lush trees for ultimate privacy. With a driveway and pristine lawn already in place, this property is ready for you to bring your vision to life. Perfect location just 2 minutes from town, with all services at the property line (Including town water), this is the ideal setting for your forever home!

### **Community Information**

| Address     | 213 Pinnacle Blvd |
|-------------|-------------------|
| Subdivision | NONE              |
| City        | La Crete          |
| County      | Mackenzie County  |
| Province    | Alberta           |
| Postal Code | T0H2H0            |