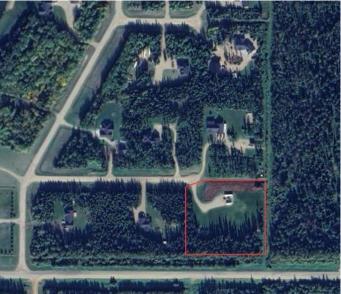

#### NONE, La Crete, Alberta

The perfect spot for your dream home in Pinnacle Estates!! This stunning 3.16-acre lot is beautifully bordered by lush trees for ultimate privacy. With a driveway and pristine lawn already in place, this property is ready for you to bring your vision to life. Perfect location just 2 minutes from town, with all services at the property line (Including town water), this is the ideal setting for your forever home!