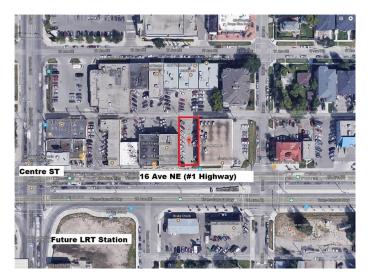

## \$838,000

0 Bedroom, 0.00 Bathroom, Land on 0.12 Acres

Tuxedo Park, Calgary, Alberta

This is a rare opportunity to acquire C-COR1 f6 h38 commercial vacant land in a prime location, facing 16 Ave NW and directly across from the potential future Green Line LRT station. This high-visibility site offers 5,382 SF of land with a maximum buildable area of 32,292 SF (F.A.R. 6) and allows for a building height of up to 38m (12 floors). The property benefits from exceptional exposure to heavy traffic on 16 Ave NW and convenient public transit access from both Centre St and 16 Ave. This site offers excellent development potential, with possible future uses including a medical clinic (family practice, dental, or specialists), retail store, professional office, restaurant, veterinary clinic, or convenience store. Whether you are an investor, developer, or business owner, this is an ideal location for growth and long-term success in one of the city's most rapidly expanding corridors. Don't miss out on this outstanding investment opportunityâ€"contact us today for more details!