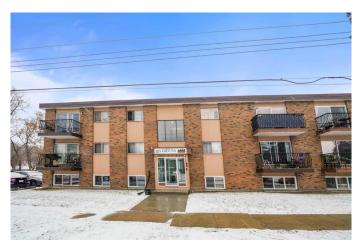

# \$100,000 - 104, 4714a 55 Street, Red Deer

MLS® #A2198112

## \$100,000

2 Bedroom, 1.00 Bathroom, 748 sqft Residential on 0.02 Acres

Downtown Red Deer, Red Deer, Alberta

Great opportunity to own a clean well kept lower level condo located in the desirable Waskasoo neighborhood. Close to downtown, by the Red Deer river and great walking trails. Spacious 2 bedroom 1 bath. Tiled front entry, newer vinyl plank flooring throughout and freshly painted. Kitchen is functional and has white appliances. Large living room with lots of natural light. Good sized eating area. Lots of storage throughout the condo as well. The building has had all windows replaced. There is a laundry room located on the same level. Condo fees are \$414.16 per month and include water, sewer, garbage, and heat, common area maintenance, professional management, reserve fund contributions, landscaping & snow removal. BONUS pets are allowed with height restrictions (must be approved by the condo board).

#### **Exterior**

Exterior Features Balcony

Lot Description Corner Lot, Landscaped

Roof Flat

Construction Brick, Wood Siding