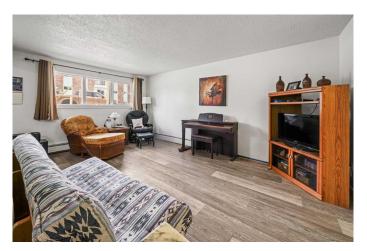

## \$100,000

2 Bedroom, 1.00 Bathroom, 748 sqft Residential on 0.02 Acres

Downtown Red Deer, Red Deer, Alberta

Great opportunity to own a clean well kept lower level condo located in the desirable Waskasoo neighborhood. Close to downtown, by the Red Deer river and great walking trails. Spacious 2 bedroom 1 bath. Tiled front entry, newer vinyl plank flooring throughout and freshly painted. Kitchen is functional and has white appliances. Large living room with lots of natural light. Good sized eating area. Lots of storage throughout the condo as well. The building has had all windows replaced. There is a laundry room located on the same level. Condo fees are \$414.16 per month and include water, sewer, garbage, and heat, common area maintenance, professional management, reserve fund contributions, landscaping & snow removal. BONUS pets are allowed with height restrictions (must be approved by the condo board).