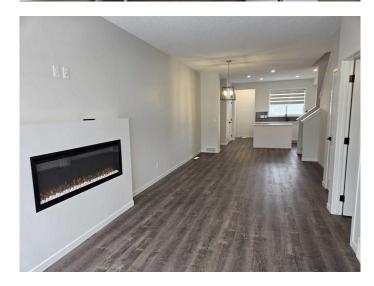

## \$564,999

3 Bedroom, 3.00 Bathroom, 1,418 sqft Residential on 0.05 Acres

Glacier Ridge, Calgary, Alberta

90 Aquila Drive NW is a beautiful brand-new home in the desirable Glacier Ridge community. Designed with an open-concept layout, the main floor features a modern kitchen equipped with stainless steel appliances and stylish laminate flooring. The spacious layout seamlessly connects the living, dining, and kitchen areas, creating an inviting atmosphere for both daily living and entertaining. Recessed pot lights add a warm ambiance throughout.

Coverings

Heating Forced Air

Cooling Full
Fireplace Yes
# of Fireplaces 1

Fireplaces Electric
Has Basement Yes

Basement Full, Unfinished, Exterior Entry