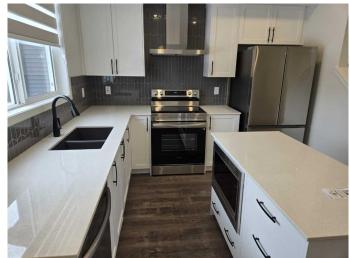

## \$564,999

3 Bedroom, 3.00 Bathroom, 1,418 sqft Residential on 0.05 Acres

Glacier Ridge, Calgary, Alberta

90 Aquila Drive NW is a beautiful brand-new home in the desirable Glacier Ridge community. Designed with an open-concept layout, the main floor features a modern kitchen equipped with stainless steel appliances and stylish laminate flooring. The spacious layout seamlessly connects the living, dining, and kitchen areas, creating an inviting atmosphere for both daily living and entertaining. Recessed pot lights add a warm ambiance throughout.

# Interior

Interior Features Kitchen Island, No Animal Home, No Smoking Home, Open Floorplan,

Pantry, Separate Entrance, Walk-In Closet(s)

Appliances Dishwasher, Electric Stove, Refrigerator, Washer/Dryer, Window