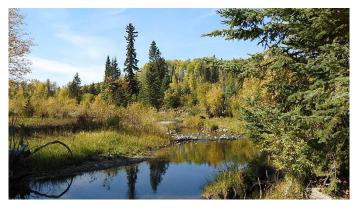

# \$3,950,000 - 108 Acres Bordering Kananaskis, Rural Foothills County

MLS® #A2198444

\$3,950,000

0 Bedroom, 0.00 Bathroom, Land on 108.40 Acres

NONE, Rural Foothills County, Alberta

108 Acres Bordering the Kananaskis and Fish Creek. Just 5 Minutes south of Bragg Creek, west of Hwy 762, sits this gorgeous 108 acres with a mixture of mature trees, rolling hills, open meadows and Fish Creek Frontage. Developed driveway right from the gate across your private bridge to the meadow leading into K Country. As you enter this special property you are over taken as you travel through the mature forest, then break out on a hill over looking open meadow, with 1/2 mile of Fish Creek frontage rambling below and the rugged Rocky Mountain peaks to the West. The land is a 108 acre rectangle with a high treed hill on the North side which would make the perfect building site for your Country Dream home. Imagine riding through the gate of your own property directly into K country. Part of the property has been recently logged and there is a substantial gravel reserve towards the NW corner for your personal use. Bring your horse and quads to this ultimate weekend retreat or full time country hideaway. For the fisherman reel in the Brook Trout, Cutthroat, and Rainbows from the banks of your land. Beautiful land with close in location. It doesn't get any better than this 108 acres bordering the Kananaskis. The Purchase Price does not include GST. In the event that GST is payable and the Buyer is not a GST registrant, then the Buyer shall remit the applicable GST to the Seller's lawyer on or before Completion