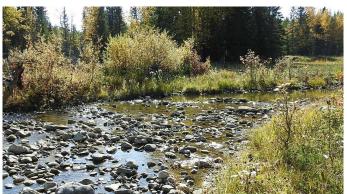

# \$3,950,000 - 108 Acres Bordering Kananaskis, Rural Foothills County

MLS® #A2198444

\$3,950,000

0 Bedroom, 0.00 Bathroom, Land on 108.40 Acres

NONE, Rural Foothills County, Alberta

108 Acres Bordering the Kananaskis and Fish Creek. Just 5 Minutes south of Bragg Creek, west of Hwy 762, sits this gorgeous 108 acres with a mixture of mature trees, rolling hills, open meadows and Fish Creek Frontage. Developed driveway right from the gate across your private bridge to the meadow leading into K Country. As you enter this special property you are over taken as you travel through the mature forest, then break out on a hill over looking open meadow, with 1/2 mile of Fish Creek frontage rambling below and the rugged Rocky Mountain peaks to the West. The land is a 108 acre rectangle with a high treed hill on the North side which would make the perfect building site for your Country Dream home. Imagine riding through the gate of your own property directly into K country. Part of the property has been recently logged and there is a substantial gravel reserve towards the NW corner for your personal use. Bring your horse and quads to this ultimate weekend retreat or full time country hideaway. For the fisherman reel in the Brook Trout, Cutthroat, and Rainbows from the banks of your land. Beautiful land with close in location. It doesn't get any better than this 108 acres bordering the Kananaskis. The Purchase Price does not include GST. In the event that GST is payable and the Buyer is not a GST registrant, then the Buyer shall remit the applicable GST to the Seller's lawyer on or before Completion

#### **Amenities**

Is Waterfront Yes
Waterfront Creek

#### **Exterior**

Lot Description Native Plants, No Neighbours Behind, Backs on to Park/Green Space,

Brush, Cleared, Creek/River/Stream/Pond, Pasture, Secluded, Treed,

Waterfront