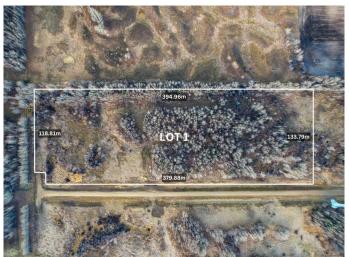

Utilities such as power and gas are available in the subdivision, but you also have the option to go off-grid. Property taxes are under \$520 per year. Lot 1 offers a generous size of 13 acres.

#### **Essential Information**

MLS® # A2198501 Price \$108,000

Bathrooms 0.00
Acres 13.00
Type Land

Sub-Type Residential Land

Status Active