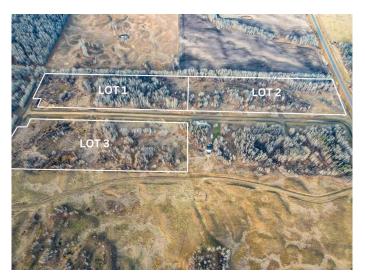

#### \$108,000

0 Bedroom, 0.00 Bathroom, Land on 13.00 Acres

NONE, Rural Woodlands County, Alberta

Land to Call Home. This beautiful natural piece of land is located in Willowside Estates, Woodlands County, situated between Whitecourt and Mayerthorpe. The property features rolling terrain with trees and an ideal building spot. There are no deadlines for construction, allowing you to enjoy this space as your private camp or retreat. The area is surrounded by farmland, providing a tranquil atmosphere.

Utilities such as power and gas are available in the subdivision, but you also have the option to go off-grid. Property taxes are under \$520 per year. Lot 1 offers a generous size of 13 acres.

### **Community Information**

Address Lot 1, Willowside Estates

Subdivision NONE

City Rural Woodlands County

County Woodlands County

Province Alberta

Postal Code T0E 1N0