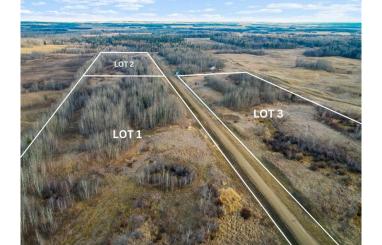

#### \$108,000

0 Bedroom, 0.00 Bathroom, Land on 13.00 Acres

NONE, Rural Woodlands County, Alberta

Land to Call Home. This beautiful natural piece of land is located in Willowside Estates, Woodlands County, situated between Whitecourt and Mayerthorpe. The property features rolling terrain with trees and an ideal building spot. There are no deadlines for construction, allowing you to enjoy this space as your private camp or retreat. The area is surrounded by farmland, providing a tranquil atmosphere.

### **Community Information**

Address Lot 1, Willowside Estates

Subdivision NONE

City Rural Woodlands County

County Woodlands County

Province Alberta

Postal Code T0E 1N0