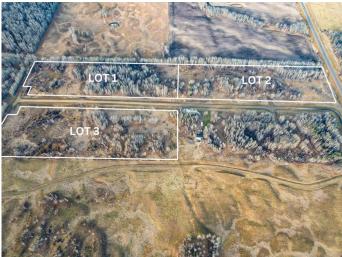

### \$110,000

0 Bedroom, 0.00 Bathroom, Land on 13.07 Acres

NONE, Rural Woodlands County, Alberta

13 Acres of Countryside Blissâ€"Perfect to Call Home. Escape to the rolling landscapes of Willowside Estates, Woodlands County, situated between Whitecourt and Mayerthorpe. The property features room for your garden or hobby farm. There are no deadlines for construction, allowing you to enjoy this space as your private camp or retreat. The area is surrounded by farmland, wildlife, and nature, providing a tranquil atmosphere.

Utilities such as power and gas are available in the subdivision, but you also have the option to go off-grid. Property taxes are \$514 per year. Lot 2 offers a generous size of 13.07 acres. Conveniently located between Whitecourt and Mayerthorpe.