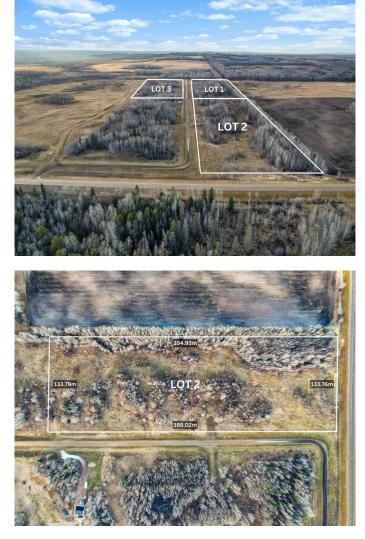

### \$110,000

0 Bedroom, 0.00 Bathroom, Land on 13.07 Acres

NONE, Rural Woodlands County, Alberta

13 Acres of Countryside Blissâ€"Perfect to Call Home. Escape to the rolling landscapes of Willowside Estates, Woodlands County, situated between Whitecourt and Mayerthorpe. The property features room for your garden or hobby farm. There are no deadlines for construction, allowing you to enjoy this space as your private camp or retreat. The area is surrounded by farmland, wildlife, and nature, providing a tranquil atmosphere.

Utilities such as power and gas are available in the subdivision, but you also have the option to go off-grid. Property taxes are \$514 per year. Lot 2 offers a generous size of 13.07 acres. Conveniently located between Whitecourt and Mayerthorpe.