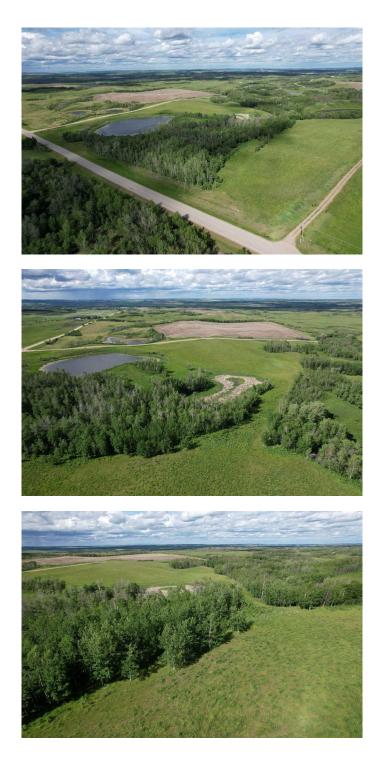

#### \$425,000

0 Bedroom, 0.00 Bathroom, Land on 31.31 Acres

NONE, Rural Red Deer County, Alberta

31.31 acres of scenic native Alberta Parkland off paved Hwy 816 with new water well (30.0 gallon per minute) & EQUS power service. Just 14 minutes to Red Deer and 8 minutes to Pine Lake.

Stunning views from a prime walkout building site make this "the spot" to build your forever home and yard site. Watch wildlife and waterfowl out your window daily as they feed in natural habitat, move through wooded and open travel corridors & fly in and swim on the large pond. This special land parcel is part of the guarter section next to the Red Deer Fish & Game Association Habitat Land. Lots of acres for your horses and livestock to roam and for you to build your dream home, shop, barn, paddocks, riding arena and more.... visit this land and just imagine the possibilities. APPROACH (Access) of HWY 816 approved and will be installed in May 2025. (Lease access road visible in pictures is not part of the 31.31 acres)