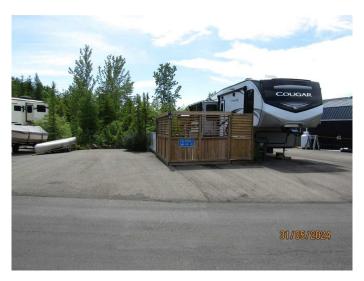

### \$199,900

0 Bedroom, 0.00 Bathroom, Land on 0.17 Acres

Raymond Shores, Rural Ponoka County, Alberta

Nothing better than life at the lake. Here is an oppurtunity to own a very large lot at Raymond Shores. All you need to do is bring the RV and thereafter put your feet up. Front third of the lot is paved for the RV and parking. The remainder of the lot is fenced for your four legged friends and has been left in a natural state for you to enjoy. Included in the price is a 10x12 bunkhouse that has power and includes a murphy bed for your guests. Also included is a 4x8 tool shed, fire pit, two gazebos measuring 11x9 and a deck that is 8 feet by 32 feet. There is fibre optics at the lot and water and sewer are included in your condo fees for the RV. The RV on site and in the pictures is NOT included in the sale price. Obvious amenities include use of the lake and beach but there is a fully equiped clubhouse that has an indoor pool, hottub and gym with pickle ball courts located just outside of the clubhouse. There are also trails throughout the subdivision and behind the lot where one can enjoy a leisurely stroll. If you get a chance, come take a look at what life at the lake can look like.

#### **Exterior**

Exterior Features Fire Pit, RV Hookup

Lot Description Gazebo, Many Trees, Paved, Native Plants