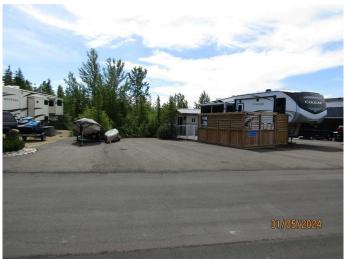

### \$199,900

0 Bedroom, 0.00 Bathroom, Land on 0.17 Acres

Raymond Shores, Rural Ponoka County, Alberta

Nothing better than life at the lake. Here is an oppurtunity to own a very large lot at Raymond Shores. All you need to do is bring the RV and thereafter put your feet up. Front third of the lot is paved for the RV and parking. The remainder of the lot is fenced for your four legged friends and has been left in a natural state for you to enjoy. Included in the price is a 10x12 bunkhouse that has power and includes a murphy bed for your guests. Also included is a 4x8 tool shed, fire pit, two gazebos measuring 11x9 and a deck that is 8 feet by 32 feet. There is fibre optics at the lot and water and sewer are included in your condo fees for the RV. The RV on site and in the pictures is NOT included in the sale price. Obvious amenities include use of the lake and beach but there is a fully equiped clubhouse that has an indoor pool, hottub and gym with pickle ball courts located just outside of the clubhouse. There are also trails throughout the subdivision and behind the lot where one can enjoy a leisurely stroll. If you get a chance, come take a look at what life at the lake can look like.

#### **Exterior**

Exterior Features Fire Pit, RV Hookup

Lot Description Gazebo, Many Trees, Paved, Native Plants