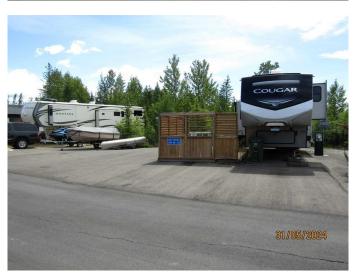

### \$199,900

0 Bedroom, 0.00 Bathroom, Land on 0.17 Acres

Raymond Shores, Rural Ponoka County, Alberta

Nothing better than life at the lake. Here is an oppurtunity to own a very large lot at Raymond Shores. All you need to do is bring the RV and thereafter put your feet up. Front third of the lot is paved for the RV and parking. The remainder of the lot is fenced for your four legged friends and has been left in a natural state for you to enjoy. Included in the price is a 10x12 bunkhouse that has power and includes a murphy bed for your guests. Also included is a 4x8 tool shed, fire pit, two gazebos measuring 11x9 and a deck that is 8 feet by 32 feet. There is fibre optics at the lot and water and sewer are included in your condo fees for the RV. The RV on site and in the pictures is NOT included in the sale price. Obvious amenities include use of the lake and beach but there is a fully equiped clubhouse that has an indoor pool, hottub and gym with pickle ball courts located just outside of the clubhouse. There are also trails throughout the subdivision and behind the lot where one can enjoy a leisurely stroll. If you get a chance, come take a look at what life at the lake can look like.

#### **Exterior**

Exterior Features Fire Pit, RV Hookup

Lot Description Gazebo, Many Trees, Paved, Native Plants