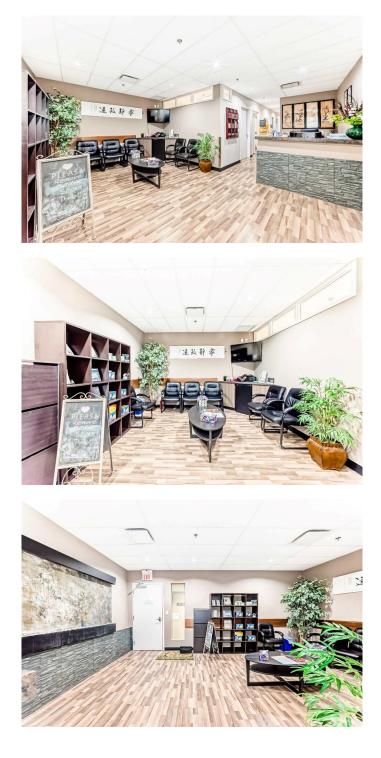

#### \$1,000

0 Bedroom, 0.00 Bathroom, Commercial on 0.00 Acres

Douglasdale/Glen, Calgary, Alberta

Welcome to a beautifully designed medical office suite, located on the 2nd floor of a specialized medical building. This inviting space offers up to 5 private exam rooms for lease, ranging from \$1,000 to \$1,200/month + GST. Included in the lease is the shared use of common areas such as the reception area, nursing station, kitchenette, private washroom, and storage room. Perfect for family physicians, general practitioners,

physiotherapists, psychologists, chiropractors, medical massage therapists, and more, these rooms provide a flexible environment that can also be used as general office spaces. With a professional and welcoming atmosphere, this building is the ideal place to grow your practice and provide exceptional care to your patients. Contact us today to learn more or schedule a viewing  $\hat{a} \in \mathbb{T}^{M}$  love to show you around!