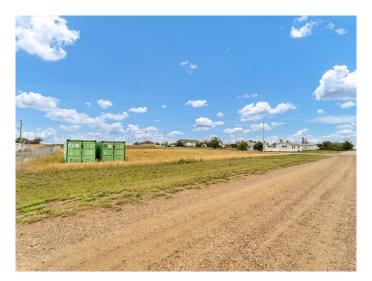

### \$69,999

0 Bedroom, 0.00 Bathroom, Land on 0.89 Acres

NONE, Suffield, Alberta

Take a look at this 206 ft x 169 ft lot located on the West side of First Street in Suffield with all services to the property line including water, gas, sewer, and electrical! Zoned as Hamlet Commercial, this is the perfect spot for a new business with plenty of options for this location, all development would be subject to Cypress County's approval. Lot size has been taken from the Plan of Subdivision provided by Cypress County.