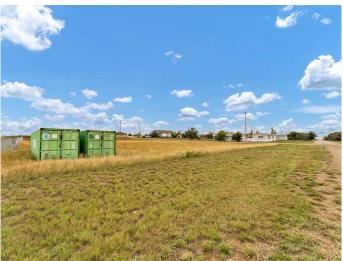

### \$69,999

0 Bedroom, 0.00 Bathroom, Land on 0.89 Acres

NONE, Suffield, Alberta

Take a look at this 206 ft x 169 ft lot located on the West side of First Street in Suffield with all services to the property line including water, gas, sewer, and electrical! Zoned as Hamlet Commercial, this is the perfect spot for a new business with plenty of options for this location, all development would be subject to Cypress County's approval. Lot size has been taken from the Plan of Subdivision provided by Cypress County.