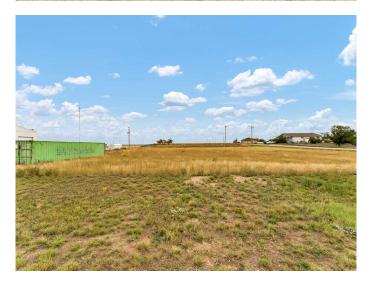

### \$69,999

0 Bedroom, 0.00 Bathroom, Land on 0.89 Acres

NONE, Suffield, Alberta

Take a look at this 206 ft x 169 ft lot located on the West side of First Street in Suffield with all services to the property line including water, gas, sewer, and electrical! Zoned as Hamlet Commercial, this is the perfect spot for a new business with plenty of options for this location, all development would be subject to Cypress County's approval. Lot size has been taken from the Plan of Subdivision provided by Cypress County.