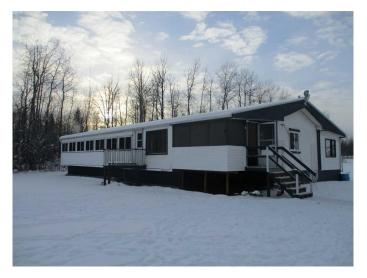

### \$500,000

0 Bedroom, 0.00 Bathroom, Land on 153.00 Acres

NONE, Rural Northern Lights, County of, Alberta

Quarter section of Land with a subdivision taken out! Leaving 153 titled acres that comes with a 2001 20' x 64' manufactured home that has 3 bedrooms and 2 full baths, also a 20'x60 heated addition and a 20' x 64 screened in deck cold storage making a live able area of 2480 sq. ft. Features include large primary bedroom with ensuite and walk in closet! Large open concept kitchen, dining room and living room area! A 20' x 60' addition on one side o that is heated insulated and wired that has a wood pellet stove to sit in and enjoy the abundance of birds and wildlife that visit the farm! There is also a 20' x 60' addition on the other side that is screened and enclosed to enjoy in the summer weather and cold storage in the winter! Roof over all the house is metal! Property has wooden out buildings including 24 x 54 wooden framed garage for cold storage, it has tin roof and is wired! The land has 60 cultivate acres and the remainder is treed, it is fenced for cattle and has dugout for water supply! There is a season creek running through the property and has lots of wildlife, Elk, Moose & Deer! Great place to start your farm and raise your family and pets! Only 1/2 mile off paved highway 690 in Deadwood, Alberta and only 13 1/2 miles South of Manning, Alberta.