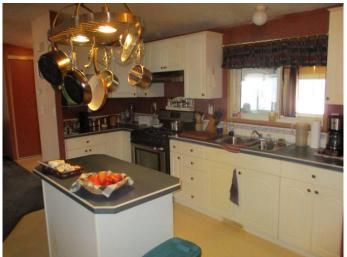

### \$500,000

0 Bedroom, 0.00 Bathroom, Land on 153.00 Acres

NONE, Rural Northern Lights, County of, Alberta

Quarter section of Land with a subdivision taken out! Leaving 153 titled acres that comes with a 2001 20' x 64' manufactured home that has 3 bedrooms and 2 full baths, also a 20'x60 heated addition and a 20' x 64 screened in deck cold storage making a live able area of 2480 sq. ft. Features include large primary bedroom with ensuite and walk in closet! Large open concept kitchen, dining room and living room area! A 20' x 60' addition on one side o that is heated insulated and wired that has a wood pellet stove to sit in and enjoy the abundance of birds and wildlife that visit the farm! There is also a 20' x 60' addition on the other side that is screened and enclosed to enjoy in the summer weather and cold storage in the winter! Roof over all the house is metal! Property has wooden out buildings including 24 x 54 wooden framed garage for cold storage, it has tin roof and is wired! The land has 60 cultivate acres and the remainder is treed, it is fenced for cattle and has dugout for water supply! There is a season creek running through the property and has lots of wildlife, Elk, Moose & Deer! Great place to start your farm and raise your family and pets! Only 1/2 mile off paved highway 690 in Deadwood, Alberta and only 13 1/2 miles South of Manning, Alberta.