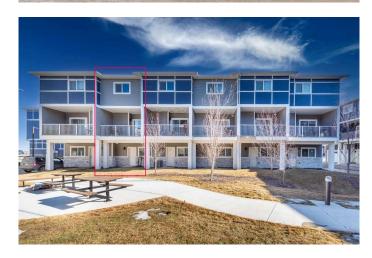

For investors, the rental market is challengingbut this home is already tenanted with responsible and reliable occupants, offering immediate rental income stability. The tandem 2-car garage plus an additional driveway space ensures plenty of parking. At the back, a shared courtyard provides an open outdoor space to enjoy.

#### **Exterior**

Exterior Features Courtyard

Lot Description Other

Roof Asphalt Shingle

Construction Vinyl Siding, Wood Frame

Foundation Poured Concrete