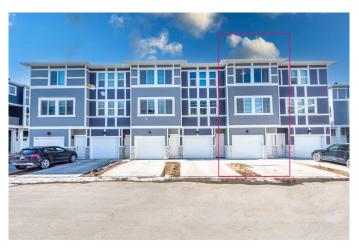

# \$430,000 - 902, 33 Merganser Drive W, Chestermere

MLS® #A2198941

### \$430,000

2 Bedroom, 3.00 Bathroom, 1,346 sqft Residential on 0.00 Acres

Chelsea\_CH, Chestermere, Alberta

Spacious & affordable Investor-Friendly Townhouse in Chelsea, Chestermere!

Welcome to this modern and spacious 2-bedroom, 2.5-bathroom townhouse in the sought-after Cascata project. Unlike similar-sqft-sized 3-bedroom townhomes, this well-designed home features larger bedrooms, offering a more comfortable and functional layout. Originally designed with the option for a third bedroom at the garage level, it allows for flexibility to suit various future needs.

# **Community Information**

Address 902, 33 Merganser Drive W

Subdivision Chelsea\_CH
City Chestermere
County Chestermere

Province Alberta
Postal Code T1X 2S3