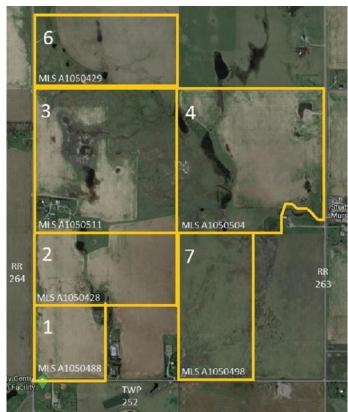

# \$1,757,500 - W4r26t25s16;4 Range Road 264, Rural Wheatland County

MLS® #A2199012

\$1,757,500

0 Bedroom, 0.00 Bathroom, Land on 39.50 Acres

NONE, Rural Wheatland County, Alberta

Prime farmland located within the Area Structure Plan WC ASP - 11-012. (Parcel # 1 on Google Map) This prime piece of Real Estate is situated on pavement and is an easy commute to Calgary (20 minutes), and only 15 minutes to either Strathmore or Chestermere. Aligned with all the major transportation corriders of Highway #1, Highway 564, Highway #9 and Glenmore Trail; this fabulous location avails developers to all the major roadways leading to the city and adjacent communities. Within steps of Lakes of Muirfield 18 hole Golf Course, a convenience store and liquor store. There is a service station and food outlets nearby. Opportunity knocks to become the leader in developing this Area Structure Plan further. Many of the development approvals have been undertaken and approved. There is already a high pressure gas line installed that will service 180 home sites. Along with this 40 acre parcel are adjoining parcels totaling another 500 acres for sale and all are included already in the Area Structure Plan that has been approved by the MD of Wheatland. An opportunity to purchase for the future and develop as you go. Land is currently leased. De Havilland Offices just down the road.