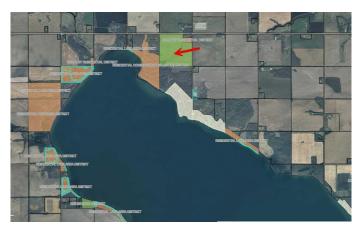

#### \$2,488,000

0 Bedroom, 0.00 Bathroom, Land on 147.11 Acres

NONE, Sunbreaker Cove, Alberta

An exceptional opportunity to acquire a 147.11-acre development parcel in Lacombe County near Sunbreaker Cove and Sylvan Lake. This prime piece of land was previously approved in 2009 for the Skyy Country Golf & RV Resort, which included a 515-lot RV resort, a 9-hole golf course, clubhouse, swimming pool, and recreational amenities. While this approval was granted, the development has not been executed, presenting a rare opportunity for future development and potential rezoning to accommodate alternative uses.

### **Community Information**

| Address     | Off Range Road 22 & Rainy Creek Road |
|-------------|--------------------------------------|
| Subdivision | NONE                                 |
| City        | Sunbreaker Cove                      |
| County      | Lacombe County                       |