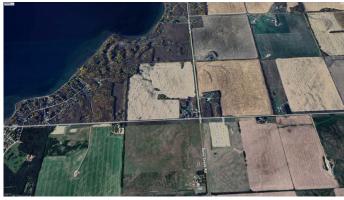

#### \$2,488,000

0 Bedroom, 0.00 Bathroom, Land on 147.11 Acres

NONE, Sunbreaker Cove, Alberta

An exceptional opportunity to acquire a 147.11-acre development parcel in Lacombe County near Sunbreaker Cove and Sylvan Lake. This prime piece of land was previously approved in 2009 for the Skyy Country Golf & RV Resort, which included a 515-lot RV resort, a 9-hole golf course, clubhouse, swimming pool, and recreational amenities. While this approval was granted, the development has not been executed, presenting a rare opportunity for future development and potential rezoning to accommodate alternative uses.