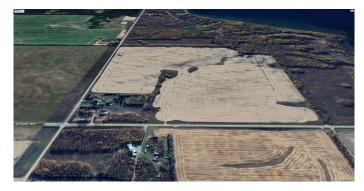

#### \$2,488,000

0 Bedroom, 0.00 Bathroom, Land on 147.11 Acres

NONE, Sunbreaker Cove, Alberta

An exceptional opportunity to acquire a 147.11-acre development parcel in Lacombe County near Sunbreaker Cove and Sylvan Lake. This prime piece of land was previously approved in 2009 for the Skyy Country Golf & RV Resort, which included a 515-lot RV resort, a 9-hole golf course, clubhouse, swimming pool, and recreational amenities. While this approval was granted, the development has not been executed, presenting a rare opportunity for future development and potential rezoning to accommodate alternative uses.