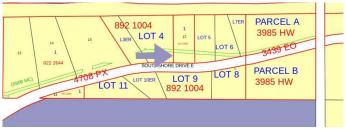

# \$210,000 - Block 1, Lot 12 Southshore Drive E, Widewater

MLS® #A2199128

# **Community Information**

Address Block 1, Lot 12 Southshore Drive E

Subdivision NONE

City Widewater

County Lesser Slave River No. 124, M.D. of

Province Alberta

Postal Code T0G 2M0