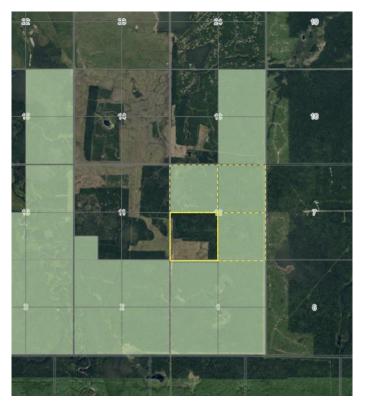

## \$400,000

0 Bedroom, 0.00 Bathroom, Agri-Business on 644.00 Acres

NONE, Rural Big Lakes County, Alberta

644 Acres for sale in one block. Property is 1 deeded quarter with 60+/- acres in open acres currently in hay with the balance being beautifully treed and nestled into some of the best hunting around! With access to thousands of acres of crownland and trails along the west prairie river and up in the hills behind all the way to swan hills. the rest of the property consists of 3 quarters of grazing lease with approximately 99 AUM. The full section is fenced and cross fenced. WMU 360 and 1 mile from WMU 351.

## **Community Information**

Address Rr 12-71-16-w5

Subdivision NONE

City Rural Big Lakes County

County Big Lakes County

Province Alberta
Postal Code T0G1E0