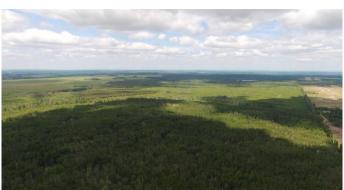

## \$400,000

0 Bedroom, 0.00 Bathroom, Agri-Business on 644.00 Acres

NONE, Rural Big Lakes County, Alberta

644 Acres for sale in one block. Property is 1 deeded quarter with 60+/- acres in open acres currently in hay with the balance being beautifully treed and nestled into some of the best hunting around! With access to thousands of acres of crownland and trails along the west prairie river and up in the hills behind all the way to swan hills. the rest of the property consists of 3 quarters of grazing lease with approximately 99 AUM. The full section is fenced and cross fenced. WMU 360 and 1 mile from WMU 351.