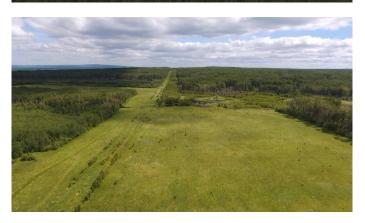

## \$400,000

0 Bedroom, 0.00 Bathroom, Agri-Business on 644.00 Acres

NONE, Rural Big Lakes County, Alberta

644 Acres for sale in one block. Property is 1 deeded quarter with 60+/- acres in open acres currently in hay with the balance being beautifully treed and nestled into some of the best hunting around! With access to thousands of acres of crownland and trails along the west prairie river and up in the hills behind all the way to swan hills. the rest of the property consists of 3 quarters of grazing lease with approximately 99 AUM. The full section is fenced and cross fenced. WMU 360 and 1 mile from WMU 351.