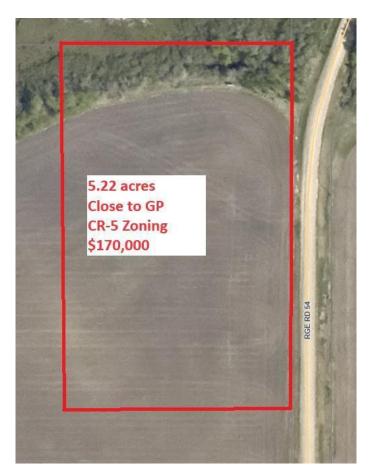

## \$169,900

0 Bedroom, 0.00 Bathroom, Land on 5.22 Acres

NONE, Rural Grande Prairie No. 1, County of, Alberta

Beautiful 5.2 acre parcel with close proximity to Grande Prairie. It comes with nice tree coverage to the North. Mostly pavement to the property with a short stint of gravel. Great potential for a home build or a modular home set up. Seller may be willing to do a short term vendor finance while you set up your acreage.

MLS® # A2199426 Price \$169,900

Bathrooms 0.00 Acres 5.22 Type Land

Sub-Type Residential Land

Status Active

## **Additional Information**

Date Listed March 5th, 2025

Days on Market 89 CR-5

Zoning

**Listing Details** 

Listing Office Grassroots Realty Group Ltd.

Data is supplied by Pillar 9â,¢ MLS® System. Pillar 9â,¢ is the owner of the copyright in its MLS® System. Data is deemed reliable but is not guaranteed accurate by Pillar 9â,¢. The trademarks MLS®, Multiple Listing Service® and the associated logos are owned by The Canadian Real Estate Association (CREA) and identify the quality of services provided by real estate professionals who are members of CREA. Used under license.