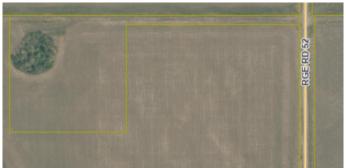

### \$179,900

0 Bedroom, 0.00 Bathroom, Land on 10.01 Acres

NONE, Rural Grande Prairie No. 1, County of, Alberta

Rare opportunity to own a larger parcel of land at an affordable price! This 10+ acre parcel is located a short drive out of GP. There's a great opportunity to set this property up for your business or for animals! CR-5 ZONING!

## **Community Information**

Address Se-15-73-5-w6 Range Road 52

Subdivision NONE

City Rural Grande Prairie No. 1, County of

County Grande Prairie No. 1, County of

Province Alberta
Postal Code T0H 3C0

#### **Additional Information**

Date Listed March 5th, 2025

92

Days on Market

Zoning CR-5