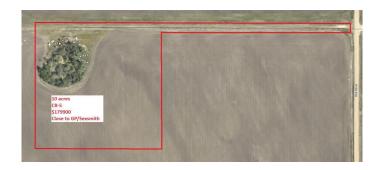

### \$179,900

0 Bedroom, 0.00 Bathroom, Land on 10.01 Acres

NONE, Rural Grande Prairie No. 1, County of, Alberta

Rare opportunity to own a larger parcel of land at an affordable price! This 10+ acre parcel is located a short drive out of GP. There's a great opportunity to set this property up for your business or for animals! CR-5 ZONING!

#### **Essential Information**

MLS® # A2199434 Price \$179,900

Bathrooms 0.00
Acres 10.01
Type Land

Sub-Type Residential Land

Status Active

#### **Additional Information**

Date Listed March 5th, 2025

92

Days on Market

Zoning CR-5