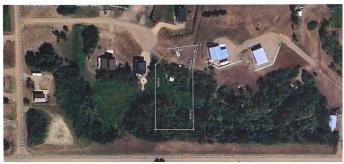

### \$89,900

0 Bedroom, 0.00 Bathroom, Land on 0.74 Acres

NONE, White Sands, Alberta

This lot provides an excellent building opportunity only 15 minutes from Stettler, 2.5 hrs from Calgary and Edmonton, and 1 hr from Red Deer. This property is located in a cul-de-sac and already serviced with power. Enjoy the lifestyle that White Sands has to offer to families, retirees. The community has a hall and many different events throughout the year. Boating, beaches, hiking, water sports, biking, walks on the beach, and ice fishing are just a few of the FUN activities that the LAKE has to offer. Don't miss your chance to snag this affordable lake property. White Sands Community Hall and the local V

## **Community Information**

Address 7 Pheasant Terrace

Subdivision NONE

City White Sands

County Stettler No. 6, County of

Province Alberta

Postal Code T0C 2L0