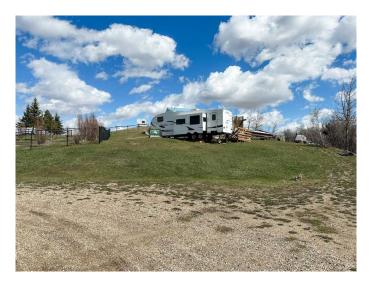

### \$89,900

0 Bedroom, 0.00 Bathroom, Land on 0.74 Acres

NONE, White Sands, Alberta

This lot provides an excellent building opportunity only 15 minutes from Stettler, 2.5 hrs from Calgary and Edmonton, and 1 hr from Red Deer. This property is located in a cul-de-sac and already serviced with power. Enjoy the lifestyle that White Sands has to offer to families, retirees. The community has a hall and many different events throughout the year. Boating, beaches, hiking, water sports, biking, walks on the beach, and ice fishing are just a few of the FUN activities that the LAKE has to offer. Don't miss your chance to snag this affordable lake property. White Sands Community Hall and the local V