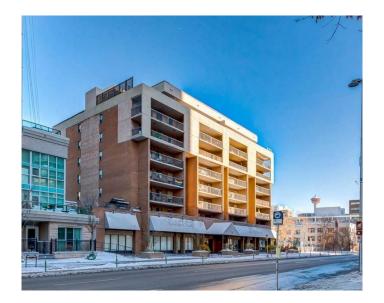

# \$650,000 - 101, 718 12 Avenue Sw, Calgary

MLS® #A2199549

# \$650,000

0 Bedroom, 0.00 Bathroom, Commercial on 0.00 Acres

Beltline, Calgary, Alberta

Prime Office Condo Opportunity for Sale and Lease. Unit 101 is fully furnished and move-in ready that has undergone recent renovations, incorporating high-end finishes and improvements. Strategically located on the main floor, this property boasts excellent visibility with building signage along 12th Avenue SW, attracting a high volume of foot and vehicle traffic. Zoned for flexible office and retail uses, this unit is situated in the CC-X Centre City Mixed Use District, offering a unique opportunity for businesses to thrive. Additional amenities include: 6 titled surface parking stalls available for \$200/month, Convenient access to the 12th Avenue cycle track, On-site gym and sauna for tenant use, Proximity to a variety of amenities, including: Safeway, Starbucks, Bonterra, Gravity Coffee Bar and much more. This exceptional office condo is poised to meet the needs of businesses seeking a prime location in the heart of the Beltline. For more information. click brochure link.