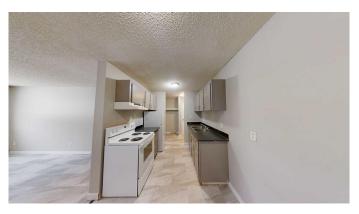

Interior

Appliances Range Hood, Refrigerator, Stove(s), Oven

**Exterior** 

Roof Asphalt Shingle