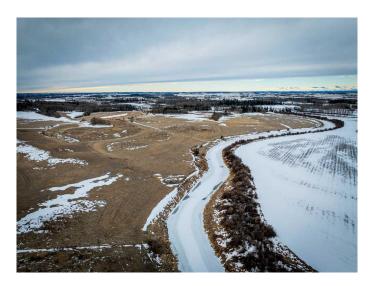

#### \$1,100,000

0 Bedroom, 0.00 Bathroom, Land on 168.80 Acres

NONE, Rural Red Deer County, Alberta

NW 10-37-2-W5 – 168.8 acres of Prime Pasture, Hayland & Riverfront Beauty with Development Potential located only 10-15 minutes southwest of Sylvan land just off the Sand Road and TWP 372 listed at only \$1,100,000!

A rare and exceptional opportunity awaits with this 168.8 acre parcel of stunning pasture and hayland, featuring a half-mile of Medicine River frontage and stunning natural landscapes. It has one of the highest panoramic view points; just one of several beautiful possible building sites. If you've been searching for the perfect blend of productive land, natural beauty, and endless potential, this is it!

Currently, 60 acres are used for hay production, while the remainder is rented out for pasture. The land offers good fences along the north and south borders, while the east fence is serviceable and cross-fencing will need some attention. With power and natural gas to the fence line, and county access improvements is in the works, this is a prime location to build your private dream home, ranch, or weekend retreat.