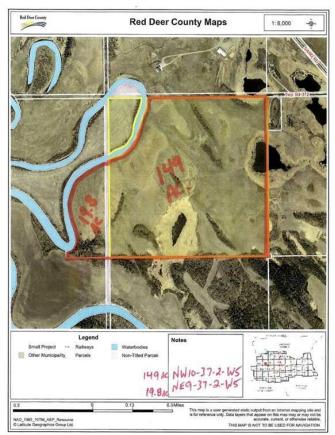

#### \$1,100,000

0 Bedroom, 0.00 Bathroom, Land on 168.80 Acres

NONE, Rural Red Deer County, Alberta

NW 10-37-2-W5 – 168.8 acres of Prime Pasture, Hayland & Riverfront Beauty with Development Potential located only 10-15 minutes southwest of Sylvan land just off the Sand Road and TWP 372 listed at only \$1,100,000!

A rare and exceptional opportunity awaits with this 168.8 acre parcel of stunning pasture and hayland, featuring a half-mile of Medicine River frontage and stunning natural landscapes. It has one of the highest panoramic view points; just one of several beautiful possible building sites. If you've been searching for the perfect blend of productive land, natural beauty, and endless potential, this is it!

Currently, 60 acres are used for hay production, while the remainder is rented out for pasture. The land offers good fences along the north and south borders, while the east fence is serviceable and cross-fencing will need some attention. With power and natural gas to the fence line, and county access improvements is in the works, this is a prime location to build your private dream home, ranch, or weekend retreat.