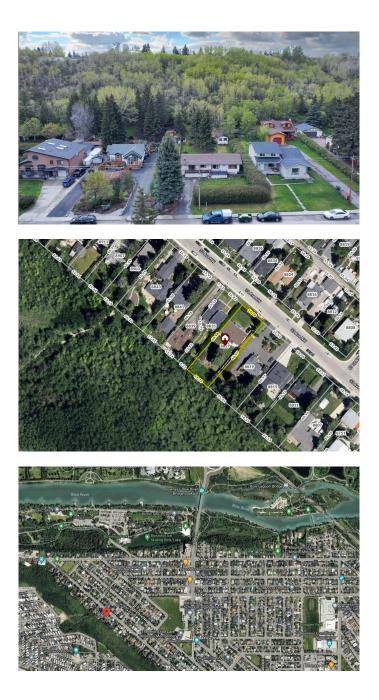

### \$995,000

3 Bedroom, 2.00 Bathroom, 1,224 sqft Residential on 0.30 Acres

Bowness, Calgary, Alberta

Attention Developers and Builders! This is a rare chance to own an incredible property in the desirable Bowness community of Calgary. The expansive 65 ft x 200 ft lot at 8827 33 Ave NW backs onto its own private forest, offering a serene and natural setting with true countryside vibes right in the city. The existing 3-bedroom ranch-style bungalow features a newer high-efficiency furnace, updated shingles (2015), an updated bathroom, and a large kitchen with a cozy eat-in nook. The sunny south-facing deck overlooks a mature, treed backyard, perfect for enjoying the outdoors in your own space. This prime location is just blocks from Bowness Park and the Bow River, with quick access to Canada Olympic Park & Winsport for year-round activities. The newly completed Ring Road makes trips to the Rocky Mountains a breeze, and being outside of the flood zone adds major appeal. Opportunities like this don't come up oftenâ€"call today to book your showing!