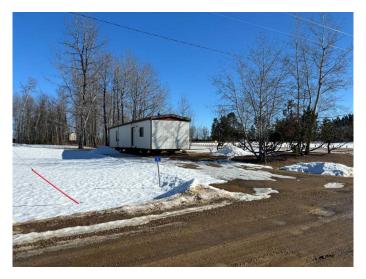

#### \$69,900

0 Bedroom, 0.00 Bathroom, Land on 0.46 Acres

NONE, Athabasca, Alberta

End corner unit at Westwind, available and ready for you to make it your own. This 0.464 acre lot is site ready . Power, gas, water and septic lines are all on the lot, so no new trenching will be required for a home placement. Mobile home that is currently on the lot will be moved off prior to closing and is not included in the sale. Westwind is a community south of Athabasca, AB that provides residents with a convenient and comfortable living environment. Amenities at Westwind include common areas, playgrounds, and convenient parking options. The community strives to create a welcoming and inclusive atmosphere for all individuals seeking a place to call home.