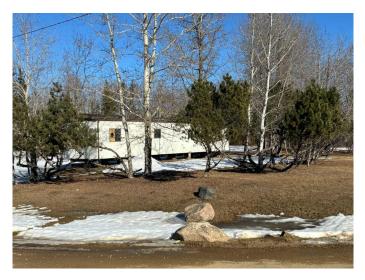

#### \$69,900

0 Bedroom, 0.00 Bathroom, Land on 0.46 Acres

NONE, Athabasca, Alberta

End corner unit at Westwind, available and ready for you to make it your own. This 0.464 acre lot is site ready . Power, gas, water and septic lines are all on the lot, so no new trenching will be required for a home placement. Mobile home that is currently on the lot will be moved off prior to closing and is not included in the sale. Westwind is a community south of Athabasca, AB that provides residents with a convenient and comfortable living environment. Amenities at Westwind include common areas, playgrounds, and convenient parking options. The community strives to create a welcoming and inclusive atmosphere for all individuals seeking a place to call home.