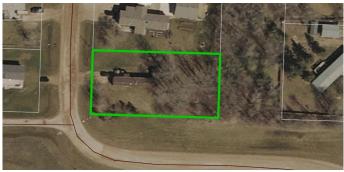

#### \$69,900

0 Bedroom, 0.00 Bathroom, Land on 0.46 Acres

NONE, Athabasca, Alberta

End corner unit at Westwind, available and ready for you to make it your own. This 0.464 acre lot is site ready . Power, gas, water and septic lines are all on the lot, so no new trenching will be required for a home placement. Mobile home that is currently on the lot will be moved off prior to closing and is not included in the sale. Westwind is a community south of Athabasca, AB that provides residents with a convenient and comfortable living environment. Amenities at Westwind include common areas, playgrounds, and convenient parking options. The community strives to create a welcoming and inclusive atmosphere for all individuals seeking a place to call home.

## **Community Information**

Address Subdivision #5, 660022 - Range Road 225.5 (unit 51) NONE

| City        | Athabasca        |
|-------------|------------------|
| County      | Athabasca County |
| Province    | Alberta          |
| Postal Code | T9S 1C4          |
| Amenities   |                  |
| Amenities   | Park             |