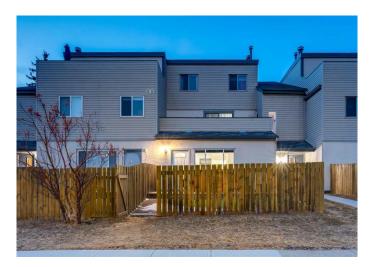

# \$335,000

2 Bedroom, 1.00 Bathroom, 910 sqft Residential on 0.00 Acres

St Andrews Heights, Calgary, Alberta

Welcome to your two bedroom, one bathroom townhouse in St. Andrews Heights. Located very close to the Foothills Hospital, this townhouse also offers convenient access to McMahon Stadium, Market Mall, and the University of Calgary, all while providing comforts of home. The 910 sq feet of space has just been painted, and the carpets, floors and baseboards are all new. In addition to a large, private fenced maintenance free yard, there is also one assigned covered parking stall. This unit is found further from 29 street making it a quieter unit then others in the complex. In unit washer and dryer, and a large open kitchen with ample cabinets and storage all make it easy to call this space home or even a great investment property.

#### **Exterior**

Exterior Features Private Yard, Private Entrance

Lot Description Back Yard, Low Maintenance Landscape

Roof Asphalt Shingle

Construction Vinyl Siding, Wood Frame

Foundation Poured Concrete