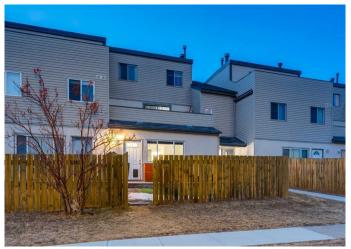

# \$335,000

2 Bedroom, 1.00 Bathroom, 910 sqft Residential on 0.00 Acres

St Andrews Heights, Calgary, Alberta

Welcome to your two bedroom, one bathroom townhouse in St. Andrews Heights. Located very close to the Foothills Hospital, this townhouse also offers convenient access to McMahon Stadium, Market Mall, and the University of Calgary, all while providing comforts of home. The 910 sq feet of space has just been painted, and the carpets, floors and baseboards are all new. In addition to a large, private fenced maintenance free yard, there is also one assigned covered parking stall. This unit is found further from 29 street making it a quieter unit then others in the complex. In unit washer and dryer, and a large open kitchen with ample cabinets and storage all make it easy to call this space home or even a great investment property.

#### **Exterior**

Exterior Features Private Yard, Private Entrance

Lot Description Back Yard, Low Maintenance Landscape

Roof Asphalt Shingle

Construction Vinyl Siding, Wood Frame

Foundation Poured Concrete