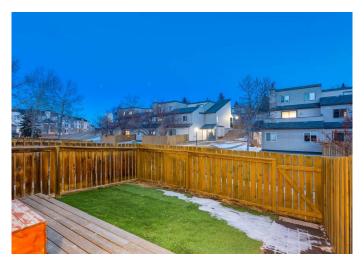

# \$335,000

2 Bedroom, 1.00 Bathroom, 910 sqft Residential on 0.00 Acres

St Andrews Heights, Calgary, Alberta

Welcome to your two bedroom, one bathroom townhouse in St. Andrews Heights. Located very close to the Foothills Hospital, this townhouse also offers convenient access to McMahon Stadium, Market Mall, and the University of Calgary, all while providing comforts of home. The 910 sq feet of space has just been painted, and the carpets, floors and baseboards are all new. In addition to a large, private fenced maintenance free yard, there is also one assigned covered parking stall. This unit is found further from 29 street making it a quieter unit then others in the complex. In unit washer and dryer, and a large open kitchen with ample cabinets and storage all make it easy to call this space home or even a great investment property.

#### **Exterior**

Exterior Features Private Yard, Private Entrance

Lot Description Back Yard, Low Maintenance Landscape

Roof Asphalt Shingle

Construction Vinyl Siding, Wood Frame

Foundation Poured Concrete