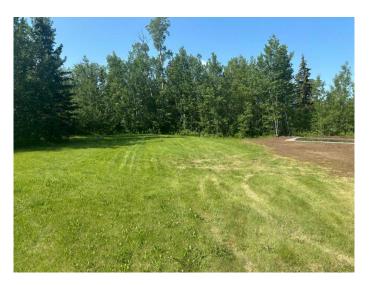

## \$84,900

0 Bedroom, 0.00 Bathroom, Land on 0.52 Acres

NONE, Athabasca, Alberta

Fresh 24x26 concrete pad. RV ready or build a garage. Vacant lot at Westwind with a countryside view! Located on the far east end of Westwind is this 0.52 acre square lot. Power meter, municipal water and septic system are all on the lot, with only gas needing to be brought in from the lot line. Westwind is a community south of Athabasca, AB that provides residents with a convenient and comfortable living environment. Amenities at Westwind include common areas, playgrounds, and convenient parking options. The community strives to create a welcoming and inclusive atmosphere for all individuals seeking a place to call home.