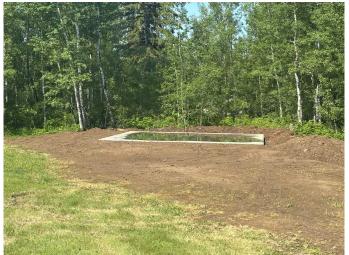

## \$84,900

0 Bedroom, 0.00 Bathroom, Land on 0.52 Acres

NONE, Athabasca, Alberta

Fresh 24x26 concrete pad. RV ready or build a garage. Vacant lot at Westwind with a countryside view! Located on the far east end of Westwind is this 0.52 acre square lot. Power meter, municipal water and septic system are all on the lot, with only gas needing to be brought in from the lot line. Westwind is a community south of Athabasca, AB that provides residents with a convenient and comfortable living environment. Amenities at Westwind include common areas, playgrounds, and convenient parking options. The community strives to create a welcoming and inclusive atmosphere for all individuals seeking a place to call home.