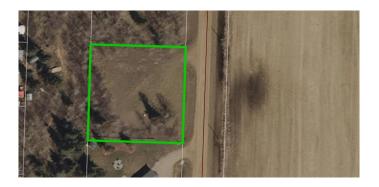

## \$84,900

0 Bedroom, 0.00 Bathroom, Land on 0.52 Acres

NONE, Athabasca, Alberta

Fresh 24x26 concrete pad. RV ready or build a garage. Vacant lot at Westwind with a countryside view! Located on the far east end of Westwind is this 0.52 acre square lot. Power meter, municipal water and septic system are all on the lot, with only gas needing to be brought in from the lot line. Westwind is a community south of Athabasca, AB that provides residents with a convenient and comfortable living environment. Amenities at Westwind include common areas, playgrounds, and convenient parking options. The community strives to create a welcoming and inclusive atmosphere for all individuals seeking a place to call home.

# **Community Information**

Address #222, 660022 - Range Road 225.5 (unit 57)

Subdivision NONE

City Athabasca

County Athabasca County

Province Alberta
Postal Code T9S 1C4