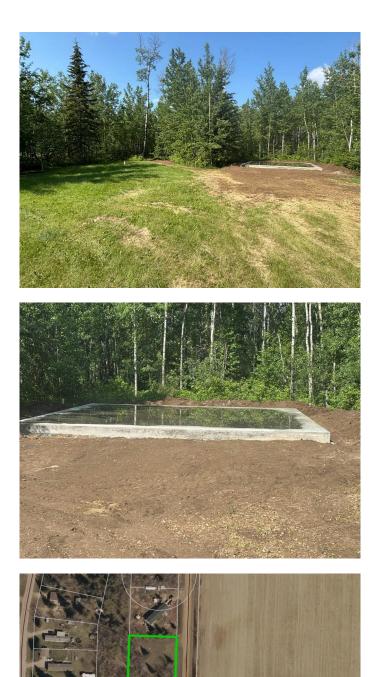

#### \$84,900

0 Bedroom, 0.00 Bathroom, Land on 0.52 Acres

NONE, Athabasca, Alberta

24x26 Concrete PAD just poured. Ready for your RV or garage. Vacant lot at Westwind Park with a countryside view! Located on the far east end of Westwind Mobile Home Park is this 0.52 acre square lot. Power meter, municipal water and septic tank system are all on the lot, with only gas needing to be brought in. Adjacent lot, unit 57, is also available, so you could double your land base and buy both! Westwind is a community south of Athabasca, AB that provides residents with a convenient and comfortable living environment. Amenities at Westwind include common areas, playgrounds, and convenient parking options. The community strives to create a welcoming and inclusive atmosphere for all individuals seeking a place to call home.