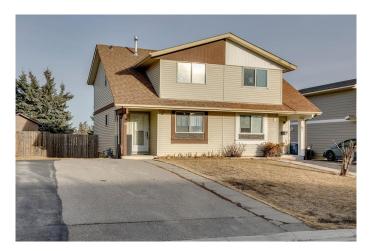

## \$479,900

4 Bedroom, 3.00 Bathroom, 1,072 sqft Residential on 0.09 Acres

Forest Heights, Calgary, Alberta

MOVE-IN READY, FULLY renovated from top to bottom TWO story home in a quiet cul de sac in FONDA, THREE bedrooms up and full bath then another bedroom and a full bath in the basement with another KITCHEN, vinyl flanks all through out the house with QUARTZ counter tops, stainless steel appliances both in the main and in the basement and with a deck at the back...Front yard has driveway to fit 2-3 vehicles then playground right back off the backyard for outdoor activities! Conveniently location with access to nearby schools, shopping centers, restaurants and amenities a lot more..Dont miss the opportunity to see this lovely home!