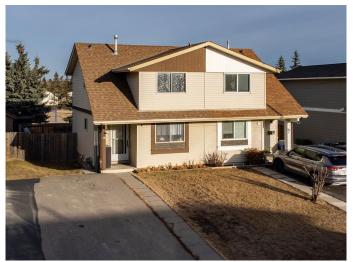

## \$479,900

4 Bedroom, 3.00 Bathroom, 1,072 sqft Residential on 0.09 Acres

Forest Heights, Calgary, Alberta

MOVE-IN READY, FULLY renovated from top to bottom TWO story home in a quiet cul de sac in FONDA, THREE bedrooms up and full bath then another bedroom and a full bath in the basement with another KITCHEN, vinyl flanks all through out the house with QUARTZ counter tops, stainless steel appliances both in the main and in the basement and with a deck at the back...Front yard has driveway to fit 2-3 vehicles then playground right back off the backyard for outdoor activities! Conveniently location with access to nearby schools, shopping centers, restaurants and amenities a lot more..Dont miss the opportunity to see this lovely home!