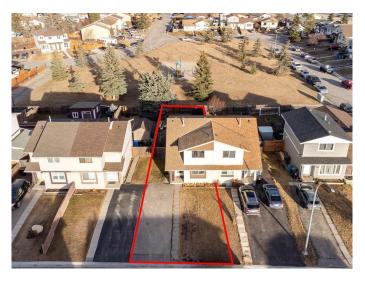

## \$479,900

4 Bedroom, 3.00 Bathroom, 1,072 sqft Residential on 0.09 Acres

Forest Heights, Calgary, Alberta

MOVE-IN READY, FULLY renovated from top to bottom TWO story home in a quiet cul de sac in FONDA, THREE bedrooms up and full bath then another bedroom and a full bath in the basement with another KITCHEN, vinyl flanks all through out the house with QUARTZ counter tops, stainless steel appliances both in the main and in the basement and with a deck at the back...Front yard has driveway to fit 2-3 vehicles then playground right back off the backyard for outdoor activities! Conveniently location with access to nearby schools, shopping centers, restaurants and amenities a lot more..Dont miss the opportunity to see this lovely home!

# **Community Information**

Address 11b, 11 Fonda Green Se

Subdivision Forest Heights

City Calgary
County Calgary
Province Alberta
Postal Code T2A5S4