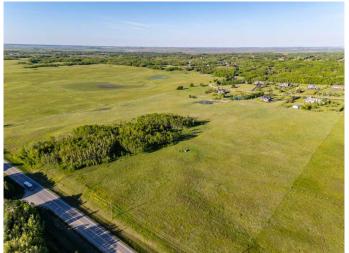

# \$2,450,000 - 39.69 Acres Lochend Road, Rural Rocky View County

MLS® #A2200230

\$2,450,000

0 Bedroom, 0.00 Bathroom, Land on 39.69 Acres

NONE, Rural Rocky View County, Alberta

BEARSPAW LAND OPPORTUNITY || Located just minutes West of Calgary on paved roads is this incredible 39.69 acre parcel with Aq General zoning. With a blend of native prairie pasture, a bluff of trees for privacy and a gentle sloping hillside, this property is well suited for a natural walkout. The land use allows for 2 dwellings, an accessory building up to 10,010 square feet and 20 animal units. It is an ideal property for those wanting the benefits and space of rural living with the location and convenience that comes with being close to Calgary and Cochrane. A drilled well is nicely situated on the land for your future development or grazing needs. GST is applicable.

### **Community Information**

Address 39.69 Acres Lochend Road

Subdivision NONE

City Rural Rocky View County

County Rocky View County

Province Alberta
Postal Code T4C 2H3

**Exterior** 

Lot Description Farm, Gentle Sloping, Native Plants, Pasture