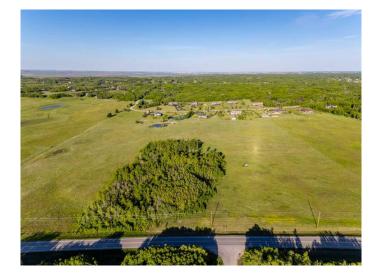

# \$2,450,000 - 39.69 Acres Lochend Road, Rural Rocky View County

MLS® #A2200230

\$2,450,000

0 Bedroom, 0.00 Bathroom, Land on 39.69 Acres

NONE, Rural Rocky View County, Alberta

BEARSPAW LAND OPPORTUNITY || Located just minutes West of Calgary on paved roads is this incredible 39.69 acre parcel with Aq General zoning. With a blend of native prairie pasture, a bluff of trees for privacy and a gentle sloping hillside, this property is well suited for a natural walkout. The land use allows for 2 dwellings, an accessory building up to 10,010 square feet and 20 animal units. It is an ideal property for those wanting the benefits and space of rural living with the location and convenience that comes with being close to Calgary and Cochrane. A drilled well is nicely situated on the land for your future development or grazing needs. GST is applicable.

### **Community Information**

Address 39.69 Acres Lochend Road

Subdivision NONE

City Rural Rocky View County

County Rocky View County

Province Alberta
Postal Code T4C 2H3

**Exterior** 

Lot Description Farm, Gentle Sloping, Native Plants, Pasture