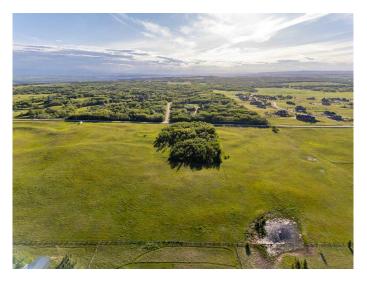

# \$2,450,000 - 39.69 Acres Lochend Road, Rural Rocky View County

MLS® #A2200230

\$2,450,000

0 Bedroom, 0.00 Bathroom, Land on 39.69 Acres

NONE, Rural Rocky View County, Alberta

BEARSPAW LAND OPPORTUNITY || Located just minutes West of Calgary on paved roads is this incredible 39.69 acre parcel with Aq General zoning. With a blend of native prairie pasture, a bluff of trees for privacy and a gentle sloping hillside, this property is well suited for a natural walkout. The land use allows for 2 dwellings, an accessory building up to 10,010 square feet and 20 animal units. It is an ideal property for those wanting the benefits and space of rural living with the location and convenience that comes with being close to Calgary and Cochrane. A drilled well is nicely situated on the land for your future development or grazing needs. GST is applicable.

### **Community Information**

Address 39.69 Acres Lochend Road

Subdivision NONE

City Rural Rocky View County

County Rocky View County

Province Alberta
Postal Code T4C 2H3

**Exterior** 

Lot Description Farm, Gentle Sloping, Native Plants, Pasture