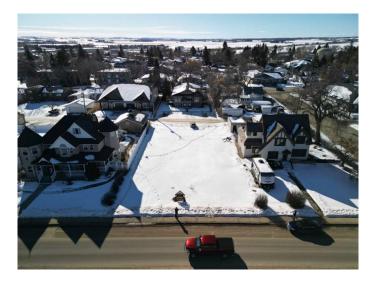

### \$239,000

0 Bedroom, 0.00 Bathroom, Land on 0.25 Acres

Downtown Lacombe, Lacombe, Alberta

Prime Oversized Lot Near Downtown Lacombe – 10,875 Sq. Ft.! Seize this rare opportunity to own a spacious 75' x 145' lot in the heart of Lacombe! Perfectly located within walking distance to shopping, amenities, the beautiful Lacombe Memorial Centre, and the Mary C. Moore Public Library, this prime parcel offers the ideal balance of convenience and community charm.