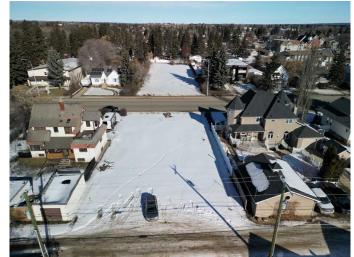

### \$239,000

0 Bedroom, 0.00 Bathroom, Land on 0.25 Acres

Downtown Lacombe, Lacombe, Alberta

Prime Oversized Lot Near Downtown Lacombe – 10,875 Sq. Ft.! Seize this rare opportunity to own a spacious 75' x 145' lot in the heart of Lacombe! Perfectly located within walking distance to shopping, amenities, the beautiful Lacombe Memorial Centre, and the Mary C. Moore Public Library, this prime parcel offers the ideal balance of convenience and community charm.