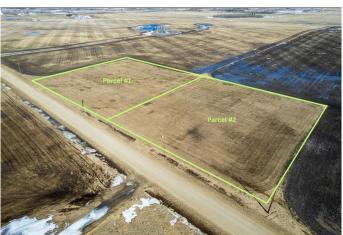

## \$92,000

0 Bedroom, 0.00 Bathroom, Land on 2.47 Acres

NONE, Rural Sturgeon County, Alberta

Property for Sale by UNRESERVED Auction â€" May 27-29, 2025

This property will be sold UNRESERVED via auction, starting May 27-29, 2025. Bidding will take place through the Team Auctions website, where full terms and conditions are available. This is lot 3 on title and on the auction website this is Parcel 1.

#### Property Details:

Size: 2.47 acres

Location: Just off Secondary Highway 642, only 15 minutes from St. Albert and within half an hour of West Edmonton, Morinville, Spruce Grove, and Stony Plain.

Topography: A flat, level lot surrounded by peaceful farmland, ideal for various uses. Property has approach.

Check out A 2200277 as well as there are two of these spacious lots and they are located side by side, each offering 2.47 acres of prime land. Whether you're looking to invest in one or both, these properties present great potential. For details on the second lot, refer to A2200277