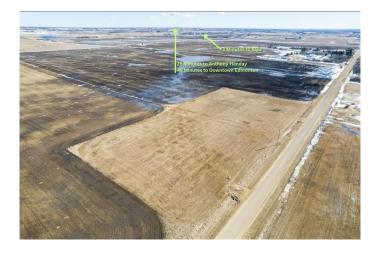

#### Property Details:

Size: 2.47 acres

Location: Just off Secondary Highway 642, only 15 minutes from St. Albert and within half an hour of West Edmonton, Morinville, Spruce Grove, and Stony Plain.

Topography: A flat, level lot surrounded by peaceful farmland, ideal for various uses. Property has approach.

Utilities: Power is available near the property line, and city water is accessible through the Riviere Qui Barre water station.

Don't miss this rare opportunity to secure a beautiful property at auction!