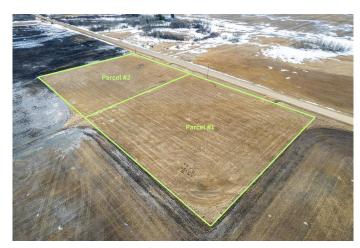

## \$92,000

0 Bedroom, 0.00 Bathroom, Land on 2.47 Acres

NONE, Rural Sturgeon County, Alberta

Property for Sale by UNRESERVED Auction â€" May 27-29, 2025

This property will be sold UNRESERVED via auction, starting May 27-29, 2025. Bidding will take place through the Team Auctions website, where full terms and conditions are available. This is lot 3 on title and on the auction website this is Parcel 1.

#### Property Details:

Size: 2.47 acres

Location: Just off Secondary Highway 642, only 15 minutes from St. Albert and within half an hour of West Edmonton, Morinville, Spruce Grove, and Stony Plain.

Topography: A flat, level lot surrounded by peaceful farmland, ideal for various uses. Property has approach.

Check out A 2200277 as well as there are two of these spacious lots and they are located side by side, each offering 2.47 acres of prime land. Whether you're looking to invest in one or both, these properties present great potential. For details on the second lot, refer to A2200277