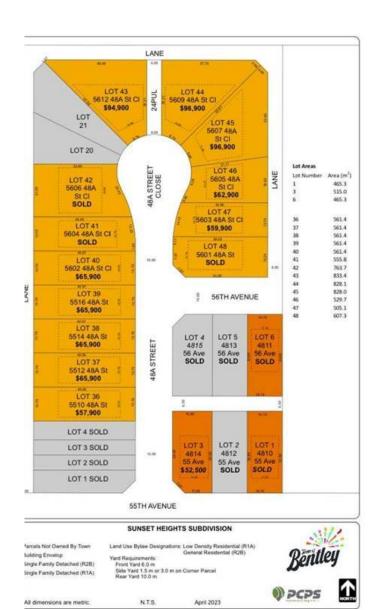

# \$62,900 - Lot 46, 5605 48a Streetclose, Bentley

MLS® #A2200306

### \$62,900

0 Bedroom, 0.00 Bathroom, Land on 0.13 Acres

NONE, Bentley, Alberta

Discover the perfect place to build your dream home in the new, "Sunset Heights Subdivision,― of the Town of Bentley. These residential lots offer picturesque views of the Blindman Valley and Medicine Hills and allow you to enjoy a serene small-town atmosphere, ideal for family living, where you can get to know your neighbor. Located near Gull Lake, 18km from Sylvan Lake, and 24 km to Lacombe, you'II have easy access to, swimming, boating, and camping as well as larger community amenities in proximity such as hospital, and extensive shopping. Bentley's boutique shops, grocery store and K-12 school in town, will meet your daily needs. Bike or walk the 3.5km paved path to Aspen Beach Provincial Park or the 4.5 km paved path to Sandy Point Beach, Campground and Boat Launch. Enjoy the vibrant community spirit with facilities such as a skating and hockey rink, curling rink, playgrounds, and major community events such as the annual Bentley Rodeo or the Farmers Market. Each lot is fully serviced to the lot line with water, sewer, 200-amp power services, gas, phone, and cable. Enjoy the convenience of paved streets, curbs, and gutters in this charming well-equipped neighborhood. Come find out why they call Bentley "The Place to Be.―

## **Community Information**

Address Lot 46, 5605 48a Streetclose

Subdivision NONE

City Bentley

County Lacombe County

Province Alberta

Postal Code T0C 0J0