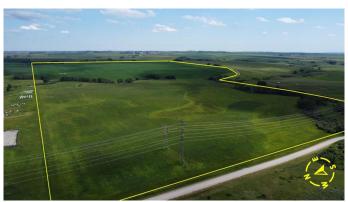

Two 240KV High Voltage Powerlines and lots of water. Sloped facing south. Located on the north side of Calgary and west of Airdrie, this productive land offers excellent crop potential and includes powerline income and agricultural zoning.