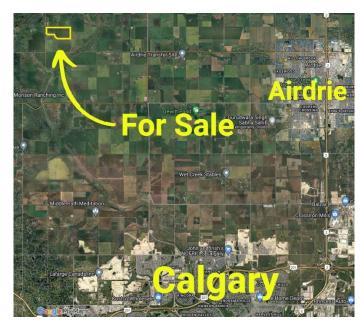

Two 240KV High Voltage Powerlines and lots of water. Sloped facing south. Located on the north side of Calgary and west of Airdrie, this productive land offers excellent crop potential and includes powerline income and agricultural zoning.

With stunning mountain views, it is just 30 minutes from Calgary International Airport, Springbank Airport, and downtown Calgary.