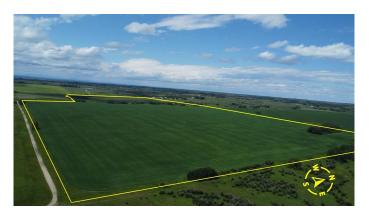

### \$3,100,000

0 Bedroom, 0.00 Bathroom, Agri-Business on 279.00 Acres

NONE, Rural Rocky View County, Alberta

Nw & Ne 17-27-2 w5 Prime Farmland For Sale 279 titled acres with 253 crop acres of high-quality, highly fertile soil for sale in Rocky View County.

Two 240KV High Voltage Powerlines and lots of water. Sloped facing south. Located on the north side of Calgary and west of Airdrie, this productive land offers excellent crop potential and includes powerline income and agricultural zoning.