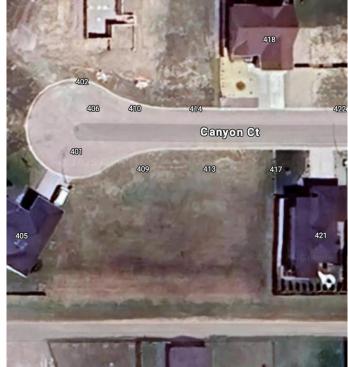

### \$39,900

0 Bedroom, 0.00 Bathroom, Land on 0.15 Acres

NONE, Stavely, Alberta

This spacious residential lot in Stavely, zoned RAC-2, presents a fantastic opportunity in a wonderful small community along Highway 2. One of the few lots in this area with back alley access and the potential for a walk-out basement, it offers great flexibility for your future home. Stavely is just approximately an hour from both Calgary and Lethbridge, combining small-town charm with essential amenities such as a K-6 elementary school, golf course, community hall, public camping, walking paths, arena, post office, bank, and more. Surrounded by beautiful prairie landscapes to the east and foothills to the west, the area is perfect for outdoor enthusiasts, offering excellent camping, fishing, and hiking opportunities. Two adjoining lots are also available for sale (MLS # A2200335 & A2200330).

# **Community Information**

Address 413 Canyon Court

Subdivision NONE

City Stavely

County Willow Creek No. 26, M.D. of

Province Alberta
Postal Code T0L 1Z0