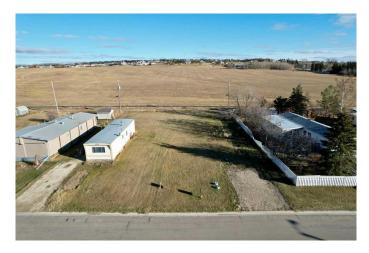

#### \$49,900

0 Bedroom, 0.00 Bathroom, Land on 0.18 Acres

NONE, Beaverlodge, Alberta

Vacant Lot on 7th Avenue – 55' x 140' (0.18 Acres)

This prime property is zoned R-2 in the Town of Beaverlodge and is ready! Whether youâ€<sup>™</sup>re looking to build from the ground up or move in a modular home, this lot is fully prepared. All essential services are already on-site and ready for hookup. Plus, the property is listed below its assessed value, offering value for buyers.

The lot is landscaped, drains well, and offers added privacy with no neighbors to the rear. Plenty of room for outbuildings. The seller is motivated, making this an excellent opportunity for buyers or investors.