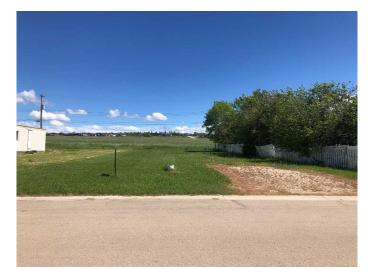

#### \$49,900

0 Bedroom, 0.00 Bathroom, Land on 0.18 Acres

NONE, Beaverlodge, Alberta

Vacant Lot on 7th Avenue – 55' x 140' (0.18 Acres)

This prime property is zoned R-2 in the Town of Beaverlodge and is ready! Whether youâ€<sup>™</sup>re looking to build from the ground up or move in a modular home, this lot is fully prepared. All essential services are already on-site and ready for hookup. Plus, the property is listed below its assessed value, offering value for buyers.

The lot is landscaped, drains well, and offers added privacy with no neighbors to the rear. Plenty of room for outbuildings. The seller is motivated, making this an excellent opportunity for buyers or investors.