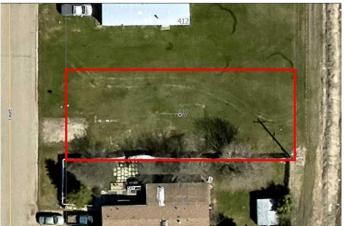

#### \$49,900

0 Bedroom, 0.00 Bathroom, Land on 0.18 Acres

NONE, Beaverlodge, Alberta

Vacant Lot on 7th Avenue – 55' x 140' (0.18 Acres)

This prime property is zoned R-2 in the Town of Beaverlodge and is ready! Whether youâ€<sup>™</sup>re looking to build from the ground up or move in a modular home, this lot is fully prepared. All essential services are already on-site and ready for hookup. Plus, the property is listed below its assessed value, offering value for buyers.

The lot is landscaped, drains well, and offers added privacy with no neighbors to the rear. Plenty of room for outbuildings. The seller is motivated, making this an excellent opportunity for buyers or investors.