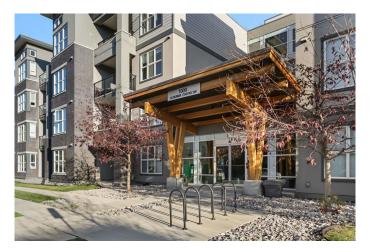

# \$355,000 - 1409, 95 Burma Star Road Sw, Calgary

MLS® #A2200405

## \$355,000

1 Bedroom, 1.00 Bathroom, 617 sqft Residential on 0.00 Acres

Currie Barracks, Calgary, Alberta

Beautiful top floor one bedroom unit in the Axess building in historic Currie Barracks! This spacious penthouse unit features central A/C, soaring 12ft ceilings, large open concept with glossy white cabinetry, stainless appliances, gas stove, quartz counters, and designer tile backsplash, and open counter to the dining area. Large living room leading out to the unobstructed patio with BBQ gas line overlooking Currie. Spacious bedroom leading into the Jack and Jill 4-piece bathroom, stacked washer/dryer and plenty of storage. This unit also comes with a titled underground parking stall, storage cage connected to the stall, car wash and bicycle storage. Prime location steps to Mount Royal University, parks, paths, shopping, WW2 historic sites and quick access from Crowchild to Marda Loop and the DT Core. Call today for your private showing!

# **Community Information**

Address 1409, 95 Burma Star Road Sw

Subdivision Currie Barracks

City Calgary
County Calgary
Province Alberta
Postal Code T3E 8A9