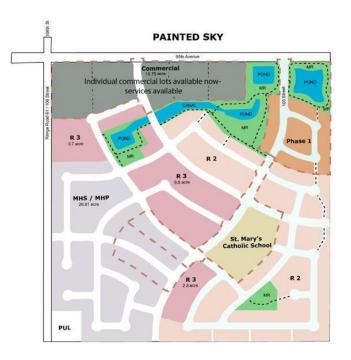

#### NONE, Sexsmith, Alberta

This is listed \$4m below the 2019 appraised value (ask your commercial realtor to view the appraisal). It is appealing to developers looking for flexible zoning to satisfy the market for various affordable housing options – (commercial lots also available for quicker sale). Less than \$5,000 per lot with 400+/- lots (136.18 acres) ready for further development with grading, some underground services, plus a new K-8 school already in use in the centre of it all. From developer to builder, the low price of this land combined with grants will allow stronger profits while delivering affordable homes. Explore grants as gov't continues incentivizing affordable housing such as Aquatera sewer and water hookups. More grants could surface soon as gov't continues to address the affordable housing crisis. Painted Sky offers quiet living – only 12 miles from the hustle and bustle of Grande Prairie. Discover a harmonious blend of small-town charm and metropolitan conveniences. Contact your favourite commercial agent to help explore these options further.