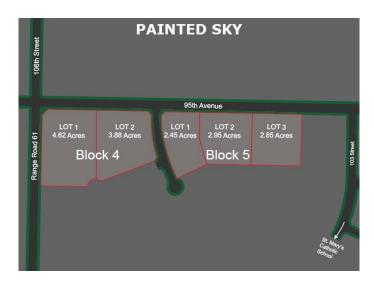

#### NONE, Sexsmith, Alberta

This is listed \$4m below the 2019 appraised value (ask your commercial realtor to view the appraisal). It is appealing to developers looking for flexible zoning to satisfy the market for various affordable housing options – (commercial lots also available for quicker sale). Less than \$5,000 per lot with 400+/- lots (136.18 acres) ready for further development with grading, some underground services, plus a new K-8 school already in use in the centre of it all. From developer to builder, the low price of this land combined with grants will allow stronger profits while delivering affordable homes. Explore grants as gov't continues incentivizing affordable housing such as Aquatera sewer and water hookups. More grants could surface soon as gov't continues to address the affordable housing crisis. Painted Sky offers quiet living – only 12 miles from the hustle and bustle of Grande Prairie. Discover a harmonious blend of small-town charm and metropolitan conveniences. Contact your favourite commercial agent to help explore these options further.