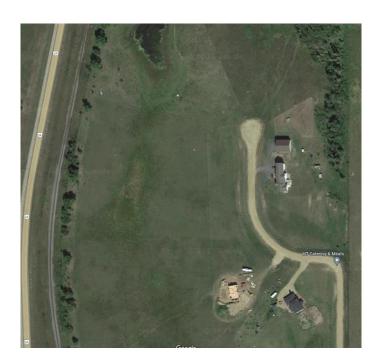

## \$170,000

0 Bedroom, 0.00 Bathroom, Land on 4.50 Acres

NONE, Rural Ponoka County, Alberta

Have you been looking for a perfect piece of land to build your dream home and still have room?! This is what you have been waiting for! Bring your plans for your custom home, your Shop-House or your Barndominium! Situated Between Ponoka and Lacombe, just outside Morningside, this nice sized acreage has gas and power at the property line and is ready for you to install your own Septic (field approved) and Drill your water Well to build your future home. Wonderfully situated for a walk-out basement and in close proximity to pavement and services with 15 Minutes to Lacombe and 12 Minutes to Ponoka. NOTE: GST is applicable and will be charged. No Mobile homes. Min. 1200 Sq. Ft. home.

# **Community Information**

Address Lot 6 Rr 261

Subdivision NONE

City Rural Ponoka County

County Ponoka County

Province Alberta
Postal Code T4L 2N5