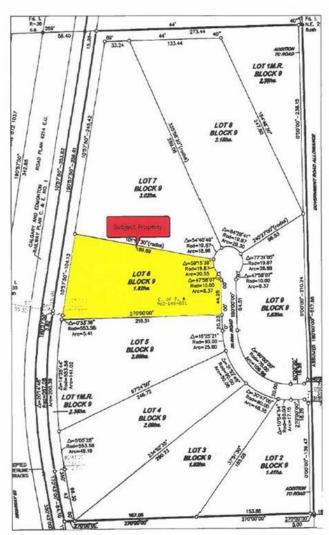

## \$170,000

0 Bedroom, 0.00 Bathroom, Land on 4.50 Acres

NONE, Rural Ponoka County, Alberta

Have you been looking for a perfect piece of land to build your dream home and still have room?! This is what you have been waiting for! Bring your plans for your custom home, your Shop-House or your Barndominium! Situated Between Ponoka and Lacombe, just outside Morningside, this nice sized acreage has gas and power at the property line and is ready for you to install your own Septic (field approved) and Drill your water Well to build your future home. Wonderfully situated for a walk-out basement and in close proximity to pavement and services with 15 Minutes to Lacombe and 12 Minutes to Ponoka. NOTE: GST is applicable and will be charged. No Mobile homes. Min. 1200 Sq. Ft. home.

# **Community Information**

Address Lot 6 Rr 261

Subdivision NONE

City Rural Ponoka County

County Ponoka County

Province Alberta
Postal Code T4L 2N5

#### **Amenities**

Utilities Electricity at Lot Line, Natural Gas at Lot Line

**Exterior** 

Lot Description Irregular Lot, Near Golf Course, Open Lot, Rolling Slope