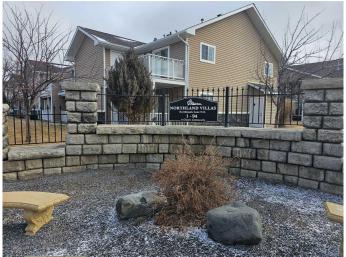

## \$192,900

2 Bedroom, 1.00 Bathroom, 754 sqft Residential on 0.00 Acres

Northeast Crescent Heights, Medicine Hat, Alberta

Northland Villas are a community of homes for function, comfort, and affordability. This two bedroom, one bathroom condo has a fenced front patio, locking storage, two assigned parking spaces at your front door, and happens to be a ground level bungalow on the end. Inside, there is a full function eat in kitchen, corner pantry, living room, laundry room, two large bedrooms, and a full four piece bathroom. No stairs and no neighbors above. Your monthly condo fee is only \$276 which includes your water and gas, along with lawn care, snow removal, exterior maintenance, garbage, and reserve fund contributions. A professionally managed area to easily call home for you or for your tenants.

#### **Amenities**

Amenities Parking, Snow Removal, Storage, Visitor Parking

Parking Spaces 2

Parking Assigned, Parking Lot, Stall, Guest, Paved