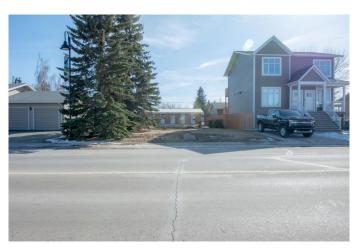

## \$169,000

0 Bedroom, 0.00 Bathroom, Land on 0.12 Acres

NONE, Didsbury, Alberta

This \*\*45' x 124' (approx. 5,300 sq. ft.)\*\* lot is ready for your vision! With \*\*RC zoning\*\*, allowing for both residential and commercial development, this property offers incredible flexibility. Neighboring lots have successfully developed \*\*triplexes with rear garages\*\*, making this an ideal investment for those looking to build multi-unit housing.

The previous home has been \*\*demolished\*\*, so you can start fresh with no teardown costs. Located in a \*\*highly convenient area\*\*, this lot sits \*\*across from the popular Country Nook\*\*, just steps from \*\*Didsbury Hospital\*\*, and within walking distance to \*\*schools, shopping, and other amenities\*\*.