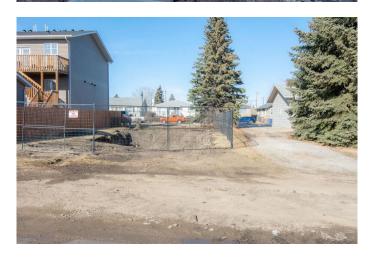

## \$169,000

0 Bedroom, 0.00 Bathroom, Land on 0.12 Acres

NONE, Didsbury, Alberta

This \*\*45' x 124' (approx. 5,300 sq. ft.)\*\* lot is ready for your vision! With \*\*RC zoning\*\*, allowing for both residential and commercial development, this property offers incredible flexibility. Neighboring lots have successfully developed \*\*triplexes with rear garages\*\*, making this an ideal investment for those looking to build multi-unit housing.

The previous home has been \*\*demolished\*\*, so you can start fresh with no teardown costs. Located in a \*\*highly convenient area\*\*, this lot sits \*\*across from the popular Country Nook\*\*, just steps from \*\*Didsbury Hospital\*\*, and within walking distance to \*\*schools, shopping, and other amenities\*\*.