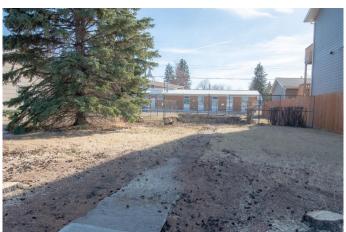

## \$169,000

0 Bedroom, 0.00 Bathroom, Land on 0.12 Acres

NONE, Didsbury, Alberta

This \*\*45' x 124' (approx. 5,300 sq. ft.)\*\* lot is ready for your vision! With \*\*RC zoning\*\*, allowing for both residential and commercial development, this property offers incredible flexibility. Neighboring lots have successfully developed \*\*triplexes with rear garages\*\*, making this an ideal investment for those looking to build multi-unit housing.

The previous home has been \*\*demolished\*\*, so you can start fresh with no teardown costs. Located in a \*\*highly convenient area\*\*, this lot sits \*\*across from the popular Country Nook\*\*, just steps from \*\*Didsbury Hospital\*\*, and within walking distance to \*\*schools, shopping, and other amenities\*\*.